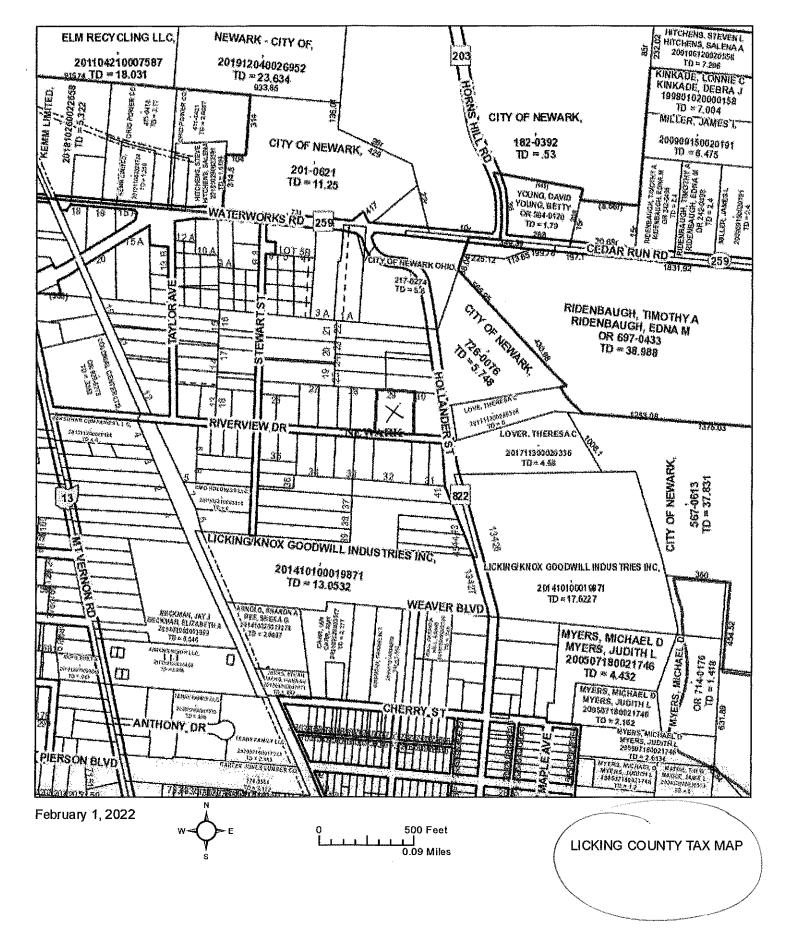

### **PUBLIC HEARING**

**22-10** AN ORDINANCE CHANGING THE ZONING CLASSIFICATION OF CERTAIN REAL PROPERTY, GENERALLY DESCRIBED AS 170 RIVERVIEW DRIVE, CITY OF NEWARK, LICKING COUNTY, OHIO, PARCEL TAX ID # 054-276750-00.000 AND 054-270288-00.000 FROM THAT OF GB — GENERAL BUSINESS DISTRICT TO MFR — MULTIFAMILY RESIDENCE DISTRICT, ZONING CODE OF THE CITY OF NEWARK, OHIO.

Planning Commission has recommended passage and approval of Ordinance 22-10 by Council