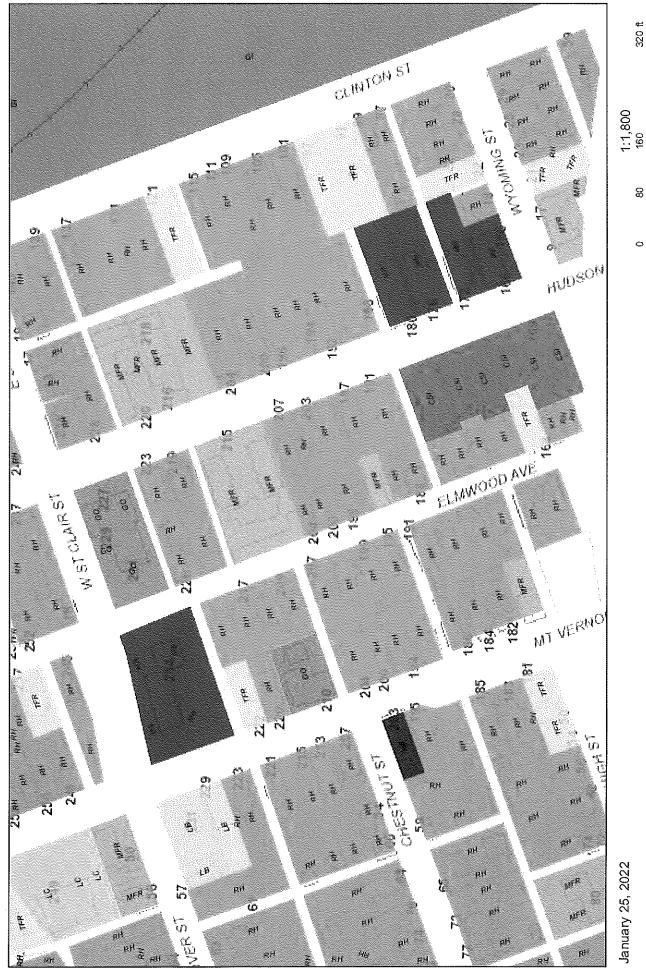

### **PUBLIC HEARING**

**22-08** AN ORDINANCE CHANGING THE ZONING CLASSIFICATION OF CERTAIN REAL PROPERTY, GENERALLY DESCRIBED AS MULTIPLE PARCELS ON HUDSON AVENUE, ELMWOOD AVENUE AND MT. VERNON ROAD BETWEEN SR 16 AND ST. CLAIR/HOOVER STREETS (SEE ATTACHED EXHIBIT 1), CITY OF NEWARK, LICKING COUNTY, OHIO, FROM THAT OF CSI-CHURCH SCHOOL INSTITUTIONAL; GO – GENERAL OFFICE; LB – LIMITED INTENSITY BUSINESS; MB – MEDIUM INTENSITY BUSINESS; MFR – MULTI-FAMILY RESIDENCE; SINGLE FAMILY RESIDENCE – RH – HIGH DENSITY AND TRF – TWO –FAMILY RESIDENCE DISTRICTS TO DC – DOWNTOWN DISTRICT, ZONING CODE OF THE CITY OF NEWARK, OHIO.

Planning Commission has recommended passage and approval of Ordinance 22-08 by Council