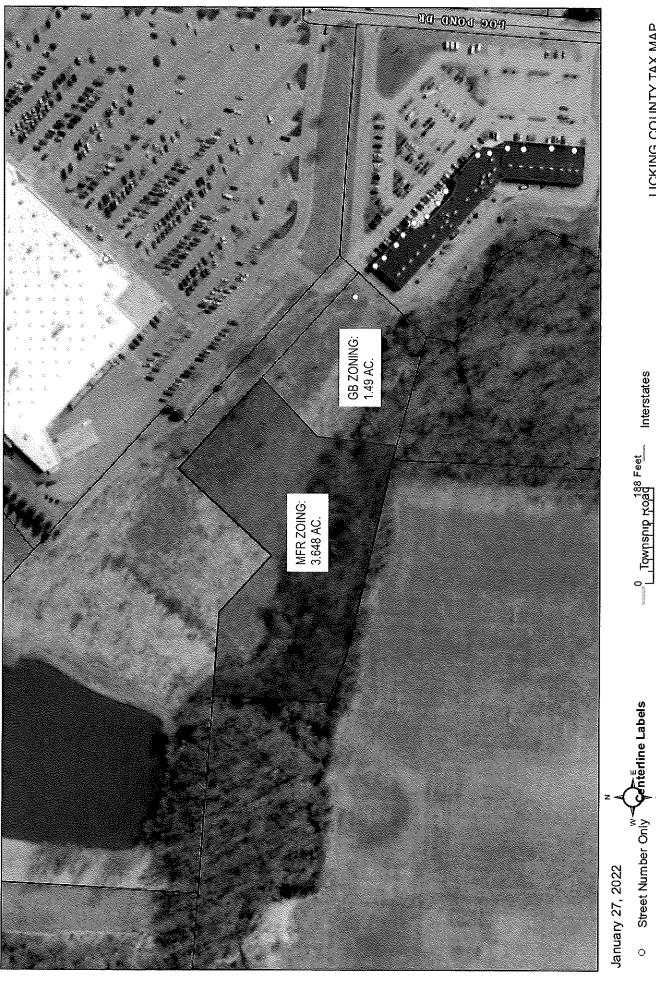

### **PUBLIC HEARING**

**22-09** AN ORDINANCE CHANGING THE ZONING CLASSIFICATION OF CERTAIN REAL PROPERTY, GENERALLY DESCRIBED AS 1303 LOG POND DRIVE, CITY OF NEWARK, LICKING COUNTY, OHIO, PARCEL TAX ID # 054-269904.00.000 (ZONING CHANGE OF ONLY 3.648 ACRES) FROM THAT OF GB — GENERAL BUSINESS DISTRICT TO MFR — MULTI-FAMILY RESIDENCE DISTRICT, ZONING CODE OF THE CITY OF NEWARK, OHIO.

Planning Commission has recommended passage and approval of Ordinance 22-09 by Council