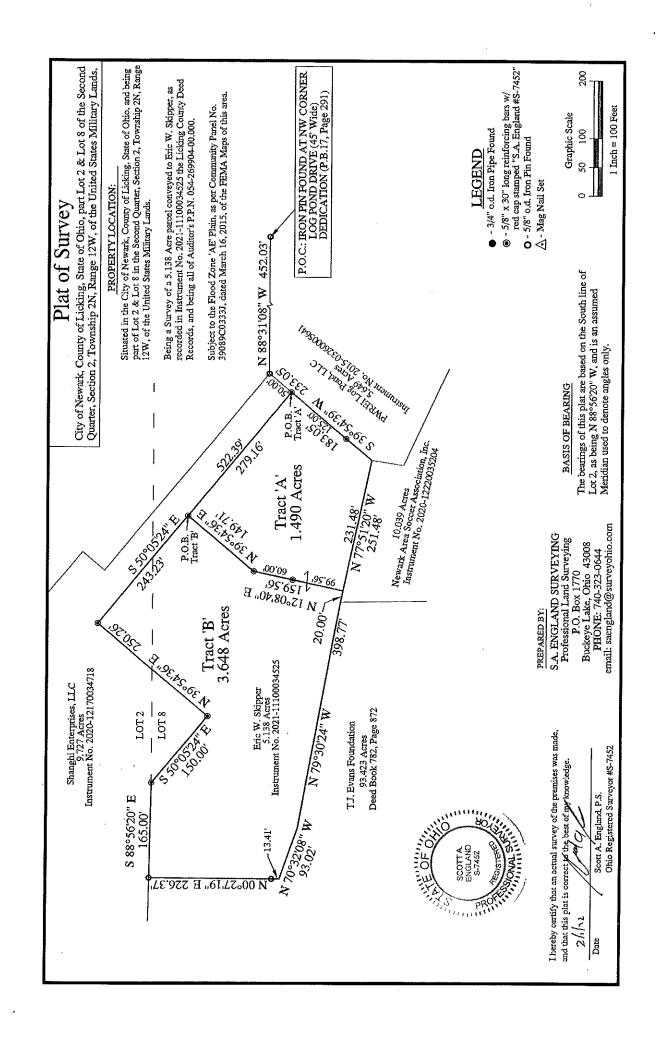

### **PUBLIC HEARING**

**22-09** AN ORDINANCE CHANGING THE ZONING CLASSIFICATION OF CERTAIN REAL PROPERTY, GENERALLY DESCRIBED AS 1303 LOG POND DRIVE, CITY OF NEWARK, LICKING COUNTY, OHIO, PARCEL TAX ID # 054-269904.00.000 (ZONING CHANGE OF ONLY 3.648 ACRES) FROM THAT OF GB — GENERAL BUSINESS DISTRICT TO MFR — MULTI-FAMILY RESIDENCE DISTRICT, ZONING CODE OF THE CITY OF NEWARK, OHIO.

Planning Commission has recommended passage and approval of Ordinance 22-09 by Council