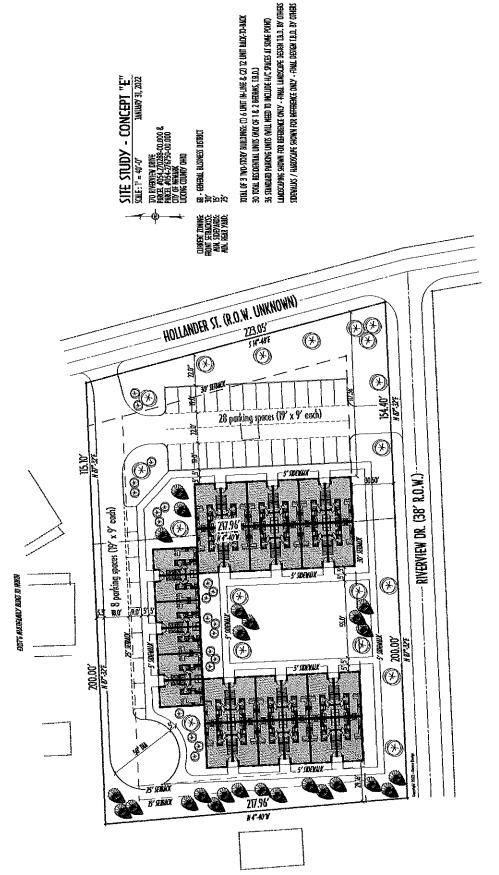

### **PUBLIC HEARING**

**22-10** AN ORDINANCE CHANGING THE ZONING CLASSIFICATION OF CERTAIN REAL PROPERTY, GENERALLY DESCRIBED AS 170 RIVERVIEW DRIVE, CITY OF NEWARK, LICKING COUNTY, OHIO, PARCEL TAX ID # 054-276750-00.000 AND 054-270288-00.000 FROM THAT OF GB — GENERAL BUSINESS DISTRICT TO MFR — MULTIFAMILY RESIDENCE DISTRICT, ZONING CODE OF THE CITY OF NEWARK, OHIO.

Planning Commission has recommended passage and approval of Ordinance 22-10 by Council