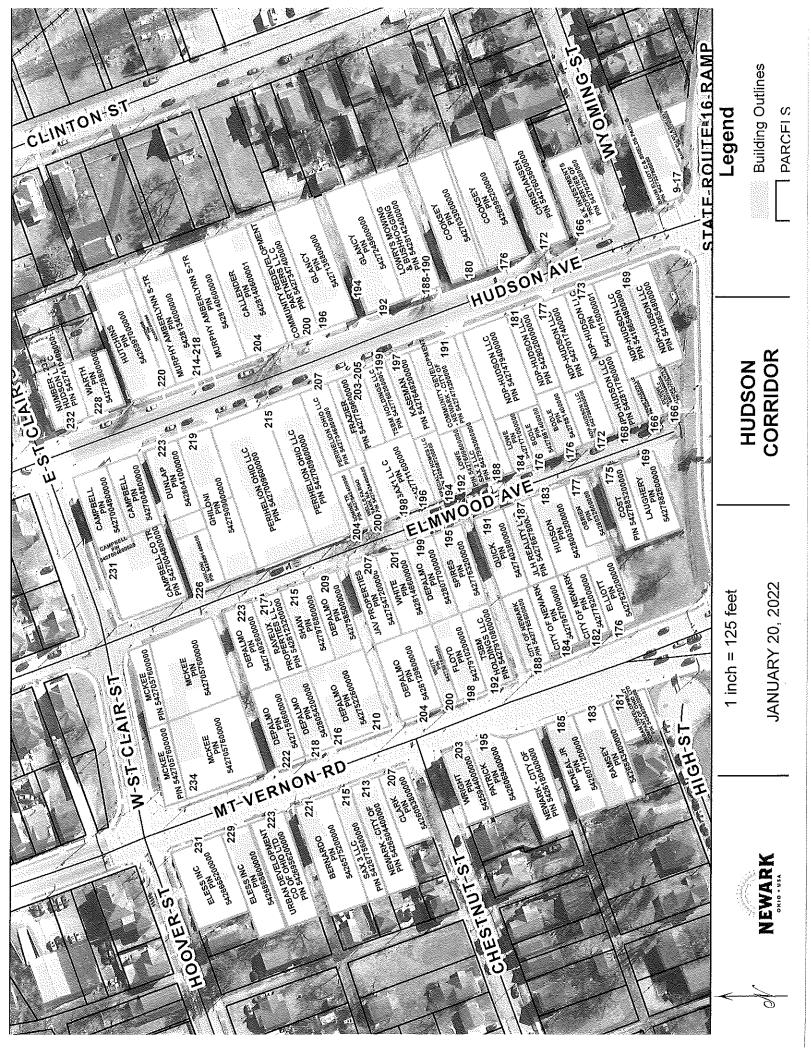

### **PUBLIC HEARING**

**22-08** AN ORDINANCE CHANGING THE ZONING CLASSIFICATION OF CERTAIN REAL PROPERTY, GENERALLY DESCRIBED AS MULTIPLE PARCELS ON HUDSON AVENUE, ELMWOOD AVENUE AND MT. VERNON ROAD BETWEEN SR 16 AND ST. CLAIR/HOOVER STREETS (SEE ATTACHED EXHIBIT 1), CITY OF NEWARK, LICKING COUNTY, OHIO, FROM THAT OF CSI-CHURCH SCHOOL INSTITUTIONAL; GO – GENERAL OFFICE; LB – LIMITED INTENSITY BUSINESS; MB – MEDIUM INTENSITY BUSINESS; MFR – MULTI-FAMILY RESIDENCE; SINGLE FAMILY RESIDENCE – RH – HIGH DENSITY AND TRF – TWO –FAMILY RESIDENCE DISTRICTS TO DC – DOWNTOWN DISTRICT, ZONING CODE OF THE CITY OF NEWARK, OHIO.

Planning Commission has recommended passage and approval of Ordinance 22-08 by Council

### **NOTICE OF HEARING**

Notice is hereby given that the Newark City Council shall at a later date to be determined and announced hereafter, take action upon Ordinance No. \_\_\_\_\_\_. Said Ordinance accepts a proposed amendment to the Zoning Map attached to Ordinance 08-33 (A) which would allow the change of zoning classification of certain real property, generally described as multiple parcels on Hudson Avenue, Elmwood Avenue and Mt. Vernon Road between SR 16 and St. Clair/Hoover Streets (see attached Exhibit 1), City of Newark, Licking County, Ohio. The amendment would change the zoning of the property from CSI – Church School Institutional; GO – General Office; LB – Limited Intensity Business; MB – Medium Intensity Business; MFR – Multi-Family Residence; Single Family Residence – RH – High Density and TFR – Two-Family Residence Districts to DC - Downtown District, Zoning Code of the City of Newark, Ohio.