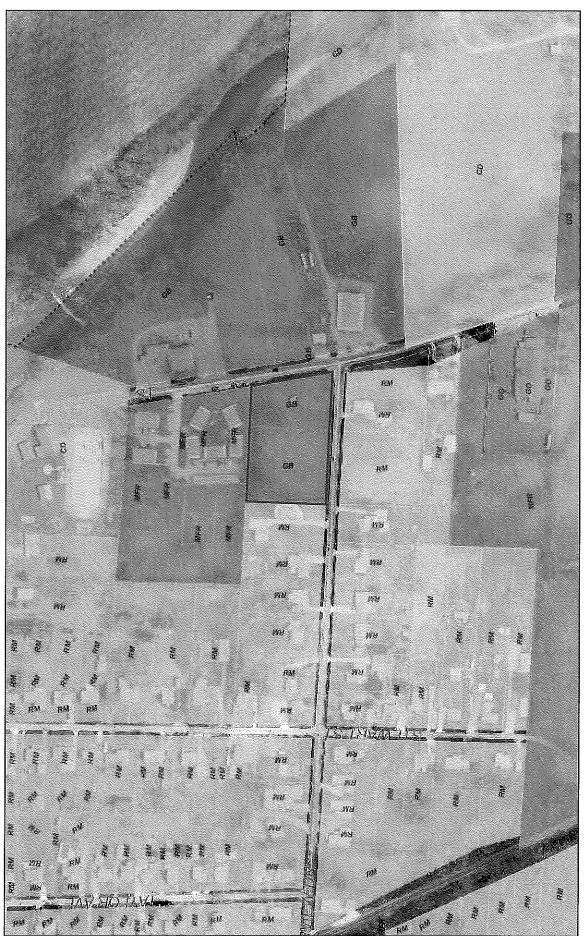

### **PUBLIC HEARING**

**22-09** AN ORDINANCE CHANGING THE ZONING CLASSIFICATION OF CERTAIN REAL PROPERTY, GENERALLY DESCRIBED AS 1303 LOG POND DRIVE, CITY OF NEWARK, LICKING COUNTY, OHIO, PARCEL TAX ID # 054-269904.00.000 (ZONING CHANGE OF ONLY 3.648 ACRES) FROM THAT OF GB — GENERAL BUSINESS DISTRICT TO MFR — MULTI-FAMILY RESIDENCE DISTRICT, ZONING CODE OF THE CITY OF NEWARK, OHIO.

Planning Commission has recommended passage and approval of Ordinance 22-09 by Council