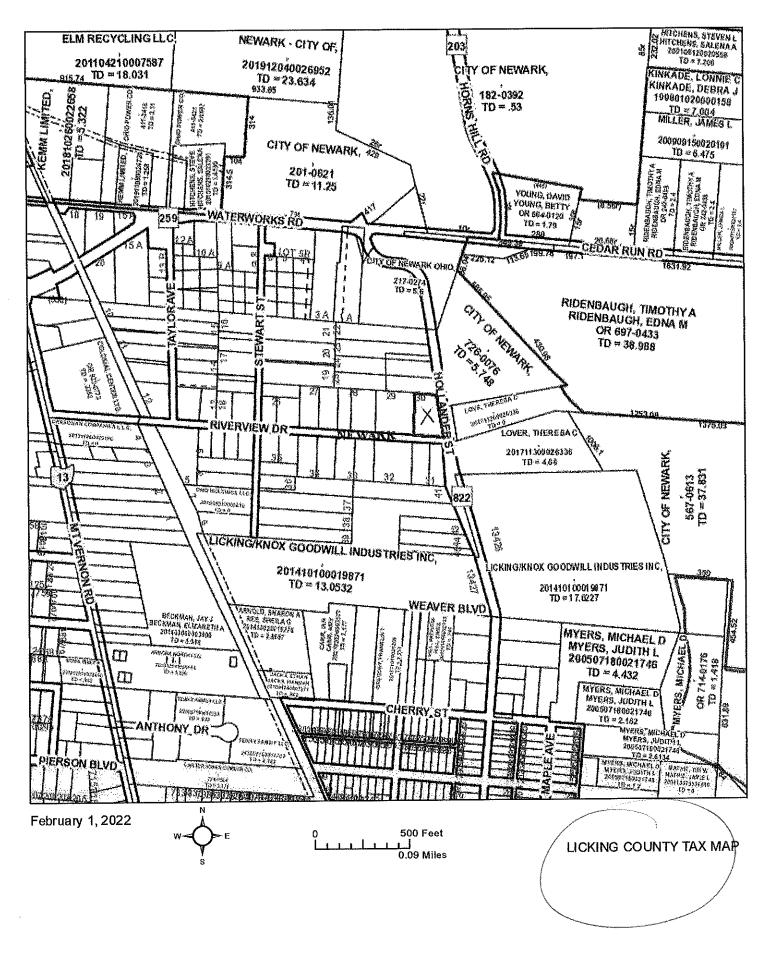

### **PUBLIC HEARING**

**22-10** AN ORDINANCE CHANGING THE ZONING CLASSIFICATION OF CERTAIN REAL PROPERTY, GENERALLY DESCRIBED AS 170 RIVERVIEW DRIVE, CITY OF NEWARK, LICKING COUNTY, OHIO, PARCEL TAX ID # 054-276750-00.000 AND 054-270288-00.000 FROM THAT OF GB — GENERAL BUSINESS DISTRICT TO MFR — MULTIFAMILY RESIDENCE DISTRICT, ZONING CODE OF THE CITY OF NEWARK, OHIO.

Planning Commission has recommended passage and approval of Ordinance 22-10 by Council