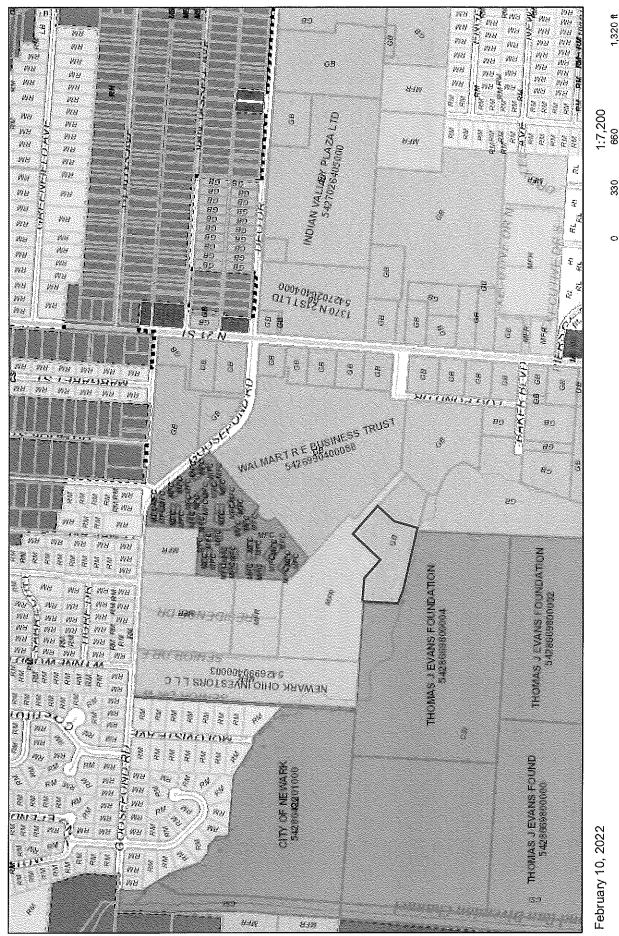

### **PUBLIC HEARING**

**22-09** AN ORDINANCE CHANGING THE ZONING CLASSIFICATION OF CERTAIN REAL PROPERTY, GENERALLY DESCRIBED AS 1303 LOG POND DRIVE, CITY OF NEWARK, LICKING COUNTY, OHIO, PARCEL TAX ID # 054-269904.00.000 (ZONING CHANGE OF ONLY 3.648 ACRES) FROM THAT OF GB — GENERAL BUSINESS DISTRICT TO MFR — MULTI-FAMILY RESIDENCE DISTRICT, ZONING CODE OF THE CITY OF NEWARK, OHIO.

Planning Commission has recommended passage and approval of Ordinance 22-09 by Council