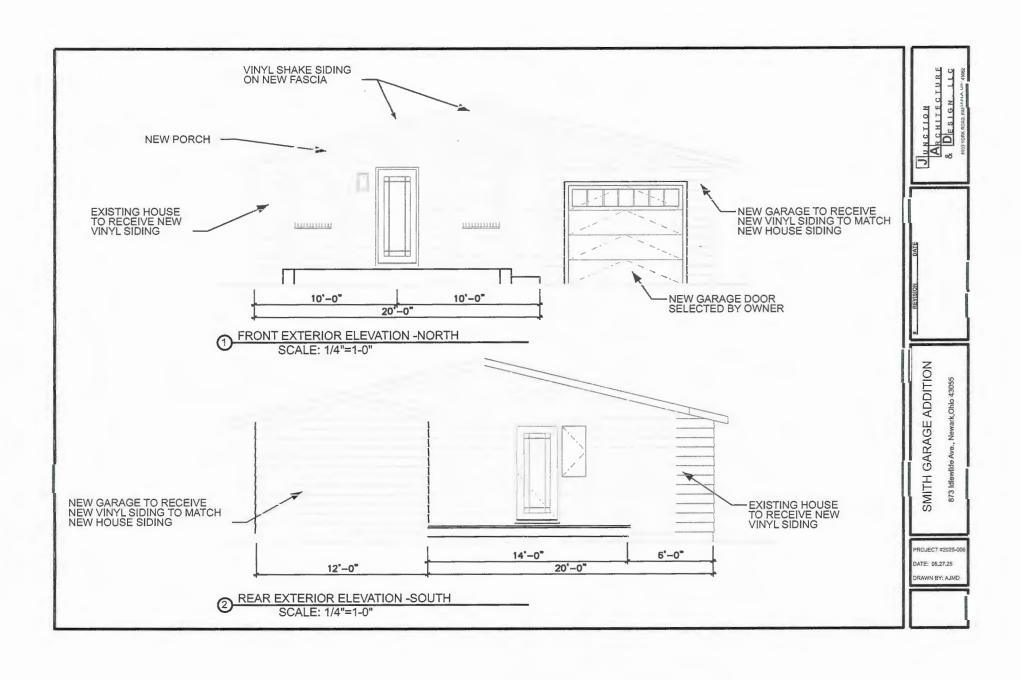

CITY OF NEWARK, OHIO BOARD OF ZONING APPEALS

| Owner                                                                                                                                                                                                                                            |                                                                         |  |  |
|--------------------------------------------------------------------------------------------------------------------------------------------------------------------------------------------------------------------------------------------------|-------------------------------------------------------------------------|--|--|
| Name: MARY K, SMITH                                                                                                                                                                                                                              | Telephone: 740.877.8917                                                 |  |  |
| Address: 873 IDLEWIDE AVE                                                                                                                                                                                                                        | E-mail: grammy smith 50 @                                               |  |  |
| NEWARY OH 43055                                                                                                                                                                                                                                  | 7(11-                                                                   |  |  |
| Applicant                                                                                                                                                                                                                                        |                                                                         |  |  |
| Name: JIM DORENBUSCH                                                                                                                                                                                                                             | Telephone: 740.967.7000                                                 |  |  |
| Address: 8039 YORK RO. SW, Pataskala OH                                                                                                                                                                                                          | E-mail: jim@jonetronarchitecture                                        |  |  |
| 4306Z <sub>□</sub>                                                                                                                                                                                                                               |                                                                         |  |  |
| Parcel                                                                                                                                                                                                                                           |                                                                         |  |  |
| Address of Parcel: 873 IDLEWILD AVE                                                                                                                                                                                                              | Auditor's Parcel Number: 054-219270 -00.000                             |  |  |
| On the North South East West side of the street, between                                                                                                                                                                                         | _                                                                       |  |  |
| 5, 21 st, st. and s, 24 th<br>Subdivision Name:                                                                                                                                                                                                  | Lot Number:                                                             |  |  |
| WELLS & MILLER PARK ADD.                                                                                                                                                                                                                         | 42                                                                      |  |  |
| Zoning Classification: If filling out electronically, click box to display dropdown                                                                                                                                                              | Proposed Use:                                                           |  |  |
| Appeal                                                                                                                                                                                                                                           | 第二十二章 (A. 1877 图) 李帆 (A. 1887 A.                                        |  |  |
| This Application is a request to permit the following:  Erection A Alteration Maintenance Conversion Conditional Use In accordance with the plans filed herewith, describe the building or use:  Existing Front Porch with a larger front Porch, |                                                                         |  |  |
| This project is not permitted by the Zoning Code for the following DESIRED PORCH SIZE EXTENDS 4'-9 REQUIRE 20'SETBACK,                                                                                                                           | ng reason(s): + Root Ovarian 4 Into                                     |  |  |
| Please outline the circumstances, which you feel would warrant Zoning Code: SEVERKL HOVSES TO BOTH ARE CLOSER TO THE STREET THAN SETBACK.                                                                                                        | a variance to the requirements of the THE EAST AND WEST THE ESTABLISHED |  |  |
| Has there been any previous application or appeal on these pres                                                                                                                                                                                  | nises? ⊠No □Yes When?                                                   |  |  |
| This application is a request for modification of the requirement the Zoning Code: (List) \( \begin{aligned} \lambda \\ \ell \\ \ell \\ \ell \\ \\ \ell \\ \\ \\ \\ \\ \\ \\ \\ \\ \\ \\ \\ \                                                    | ts of the following Article(s)/Section(s) of                            |  |  |