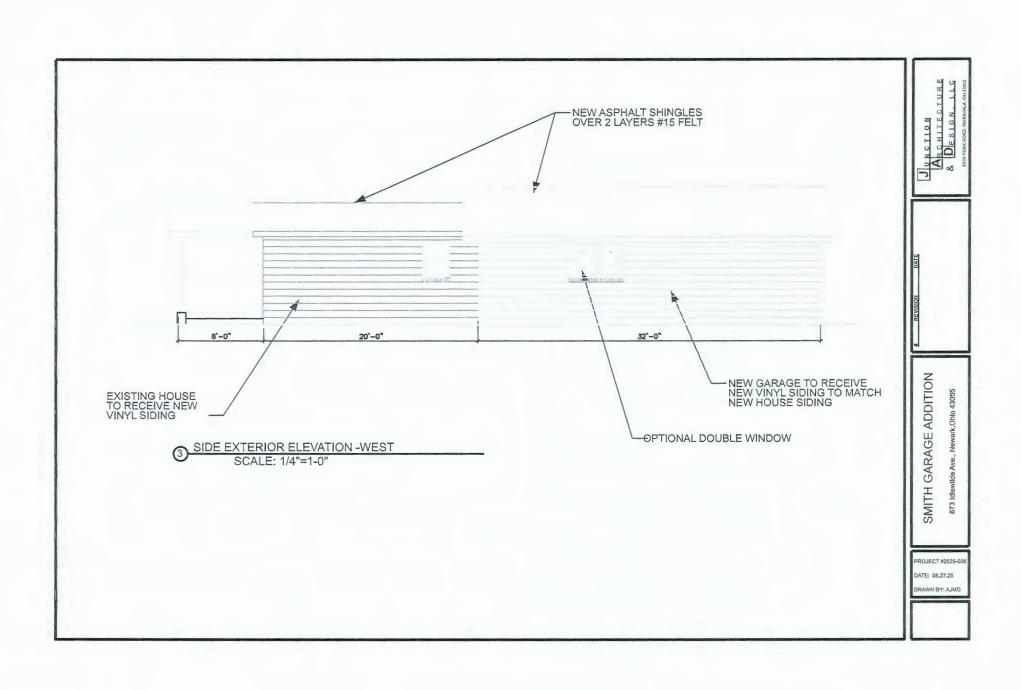

#### **APPLICATION BZA-25-24**

Applicant:

Jim Dorenbusch

Owner:

Mary Smith

Location:

873 Idlewilde Ave

Project:

Front Porch

Reference:

16.8