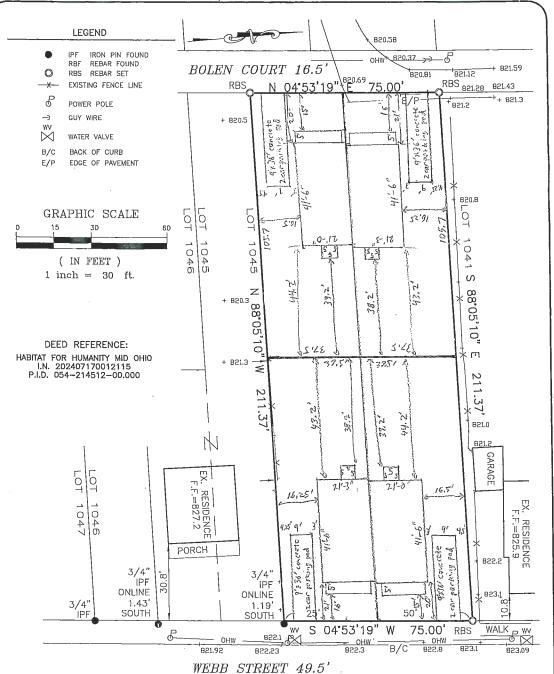

#### This project is not permitted by the zoning code for the following reasons:

Habitat MidOhio would like to construct (2) twin single buildings for a total of (4) independently owned living units and lots on the existing 75x211.37' lot at 47 Webb St. We wish to create (4) lots at 37.5' wide by 105.685' deep, with 3963.2 sf lot area (0.09 acre) each. The existing zoning of this lot (RH) does not allow for construction of twin-single living units, requires 6000 sf lot area and 50' lot frontage.

It is the intention of Habitat MidOhio to request a rezoning to the TFR zoning district should this variance request be approved. City staff recommended the variance request be made first because if the variances are not be acceptable and approved, then there would be no reason to move further with a zoning change. Assuming the variance request and zoning change are approved, the properties would then comply to split the existing lot into 4 lots and to then construct (2) twin single buildings, with a total of (4) living units on (4) individual lots. One twin-single unit would have frontage on Webb St and one twin-single unit would have frontage on Bolen Ct. Variances necessary for the (2) twin single buildings in the TFR zoning district would be to the total lot area, lot frontage, and rear setback (for covered rear door pad only).

Requesting construction of twin single units, where the use is permitted in TFR district and not a permitted use in RH district.

Requesting a lot area of 3963 sf, where 5000 sf required in TFR district and 6000 sf required in RH district.

Requesting lot frontage of 37.5', where 50' required in TFR district and 60' required in the RH district.

Requesting rear setback of 38', where 40' required in TFR district and 30' required in the RH district.

Habitat MidOhio is asking to create smaller lots and construct single-family attached housing (twin-single units) in order to make the homes more affordable for both Habitat MidOhio to construct and for the homeowners to have an affordable mortgage. To be clear, we are not asking for something that does not already exist in this area, both in terms of type of units constructed and in lot size and/or lot frontage. This neighborhood already has duplexes and large multifamily apartment buildings. It already has both TFR and MFR zoned lots in abundance. It already has numerous lots under 5000 sf and 6000 sf. There are existing at least 25 lots of the same size we are requesting, 0.09 acre, or less within one block. See the exhibit maps for reference on area zoning and lot sizes.

#### SURVEY OF LOT 1043 & NORTH HALF OF LOT 1045 LYING IN

JAMES H. SMITH'S ADDITION PLAT BOOK 1, PAGE 126 CITY OF NEWARK, COUNTY OF LICKING SCOTT D. GRUNDE STATE OF OHIO

NDMARK SURVEY GROUP

690 LAKEVIEW PLAZA BLVD. SUITE A WORTHINGTON OH. 43085 PHONE: (614) 485-9000 WWW.LANDMARKSURVEY.COM