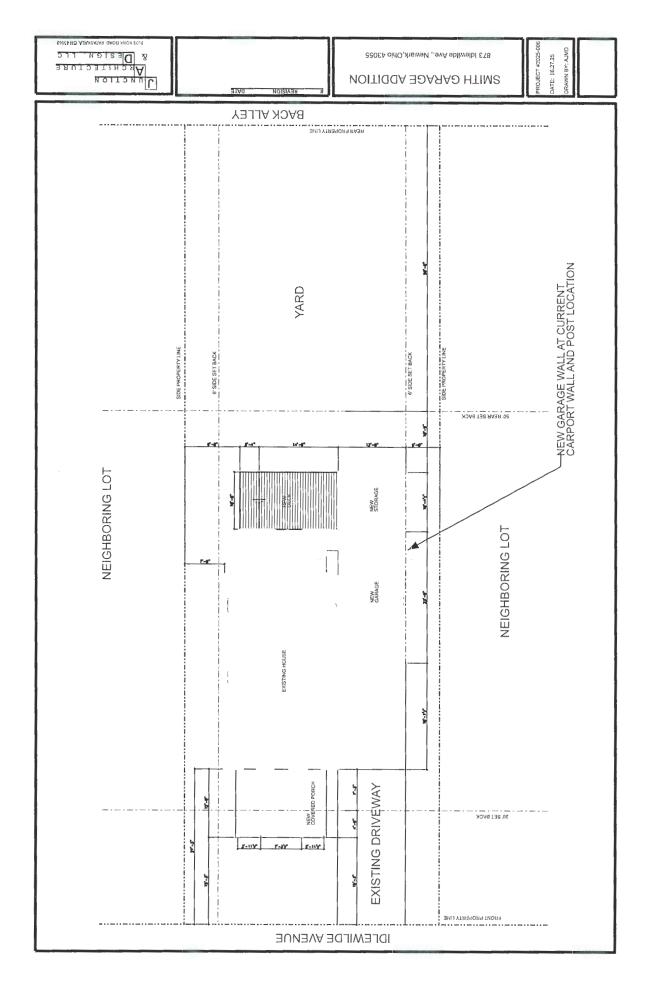

CITY OF NEWARK, OHIO BOARD OF ZONING APPEALS

| Owner                                                                                                                                                                                                                                            |                                                                         |  |  |
|--------------------------------------------------------------------------------------------------------------------------------------------------------------------------------------------------------------------------------------------------|-------------------------------------------------------------------------|--|--|
| Name: MARY K, SMITH                                                                                                                                                                                                                              | Telephone: 740.877.8917                                                 |  |  |
| Address: 873 IDLEWIDE AVE                                                                                                                                                                                                                        | E-mail: grammy smith 50 @                                               |  |  |
| NEWARY OH 43055                                                                                                                                                                                                                                  | 7(11-                                                                   |  |  |
| Applicant                                                                                                                                                                                                                                        |                                                                         |  |  |
| Name: JIM DORENBUSCH                                                                                                                                                                                                                             | Telephone: 740.967.7000                                                 |  |  |
| Address: 8039 YORK RO. SW, Pataskala OH                                                                                                                                                                                                          | E-mail: jim@jonetronarchitecture                                        |  |  |
| 4306Z <sub>□</sub>                                                                                                                                                                                                                               |                                                                         |  |  |
| Parcel                                                                                                                                                                                                                                           |                                                                         |  |  |
| Address of Parcel: 873 IDLEWILD AVE                                                                                                                                                                                                              | Auditor's Parcel Number: 054-219270 -00.000                             |  |  |
| On the North South East West side of the street, between                                                                                                                                                                                         | _                                                                       |  |  |
| 5, 21 st, st. and s, 24 th<br>Subdivision Name:                                                                                                                                                                                                  | Lot Number:                                                             |  |  |
| WELLS & MILLER PARK ADD.                                                                                                                                                                                                                         | 42                                                                      |  |  |
| Zoning Classification: If filling out electronically, click box to display dropdown                                                                                                                                                              | Proposed Use:                                                           |  |  |
| Appeal                                                                                                                                                                                                                                           | 第二十二章 (A. 1877 图) 李帆 (A. 1887 A.                                        |  |  |
| This Application is a request to permit the following:  Erection A Alteration Maintenance Conversion Conditional Use In accordance with the plans filed herewith, describe the building or use:  Existing Front Porch with a larger front Porch, |                                                                         |  |  |
| This project is not permitted by the Zoning Code for the following DESIRED PORCH SIZE EXTENDS 4'-9 REQUIRE 20'SETBACK,                                                                                                                           | ng reason(s): + Root Ovarian 4 Into                                     |  |  |
| Please outline the circumstances, which you feel would warrant Zoning Code: SEVERKL HOVSES TO BOTH ARE CLOSER TO THE STREET THAN SETBACK.                                                                                                        | a variance to the requirements of the THE EAST AND WEST THE ESTABLISHED |  |  |
| Has there been any previous application or appeal on these pres                                                                                                                                                                                  | nises? ⊠No □Yes When?                                                   |  |  |
| This application is a request for modification of the requirement the Zoning Code: (List) \( \begin{aligned} \lambda \\ \ell \\ \ell \\ \ell \\ \\ \ell \\ \\ \\ \\ \\ \\ \\ \\ \\ \\ \\ \\ \                                                    | ts of the following Article(s)/Section(s) of                            |  |  |