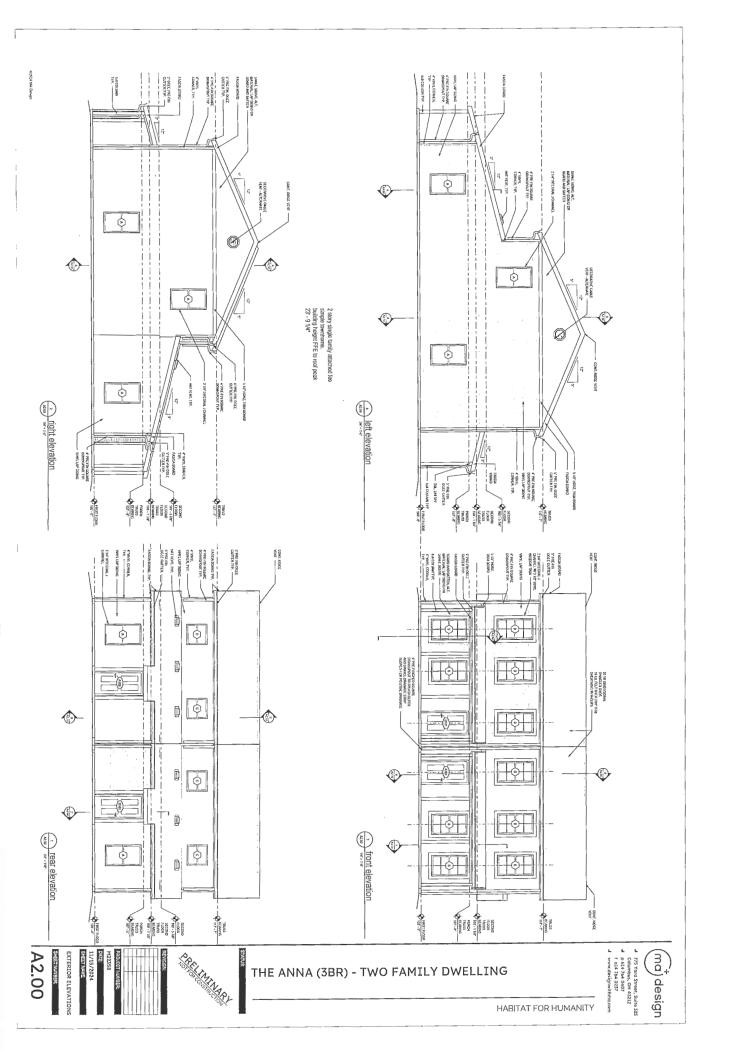

#### **BZA CASE NO. 25-06**

Date of Review: 4/10/25

Address of Project: 47 Webb St Current Zoning: RH

**Project Description:** Twin Single Residences

#### This project is not permitted by the zoning code for the following reasons:

Habitat MidOhio would like to construct (2) twin single buildings for a total of (4) independently owned living units and lots on the existing 75x211.37' lot at 47 Webb St. We wish to create (4) lots at 37.5' wide by 105.685' deep, with 3963.2 sf lot area (0.09 acre) each. The existing zoning of this lot (RH) does not allow for construction of twin-single living units, requires 6000 sf lot area and 50' lot frontage.

It is the intention of Habitat MidOhio to request a rezoning to the TFR zoning district should this variance request be approved. City staff recommended the variance request be made first because if the variances are not be acceptable and approved, then there would be no reason to move further with a zoning change. Assuming the variance request and zoning change are approved, the properties would then comply to split the existing lot into 4 lots and to then construct (2) twin single buildings, with a total of (4) living units on (4) individual lots. One twin-single unit would have frontage on Webb St and one twin-single unit would have frontage on Bolen Ct. Variances necessary for the (2) twin single buildings in the TFR zoning district would be to the total lot area, lot frontage, and rear setback (for covered rear door pad only).