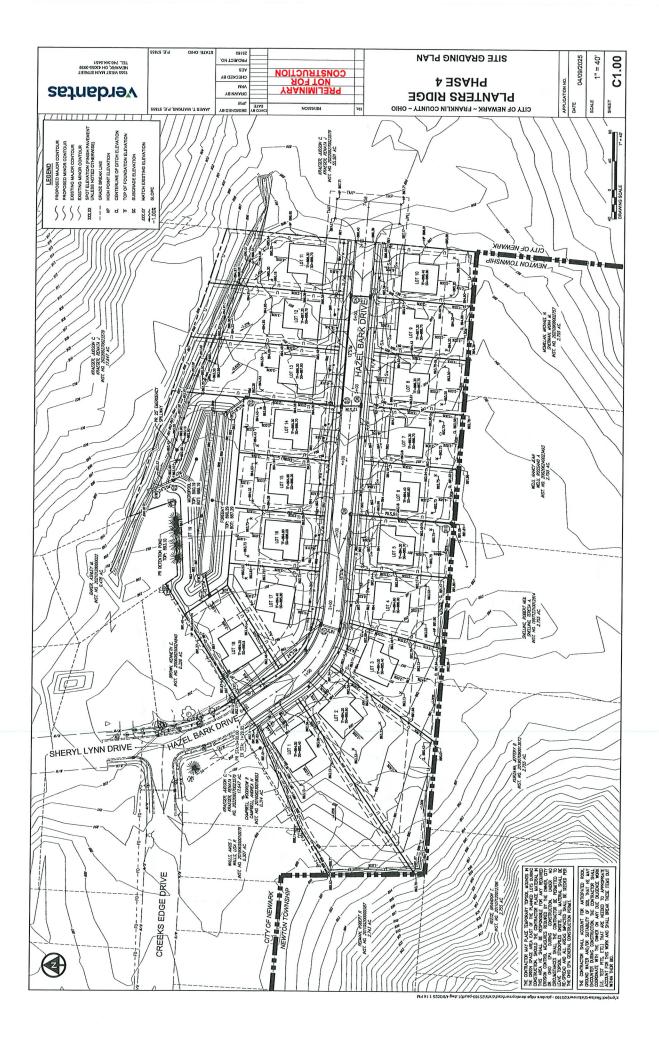

5. Construction Plan Submittal for PC-25-20 - Planters Ridge Subdivision, Phase 4

Owner: Stone Works Partners, LLC

1239 Cherry Valley Road SE

Newark, OH 43055

Eriech Horvath – <a href="mailto:ehorvath@stoneworksllc.com">ehorvath@stoneworksllc.com</a>

Engineer: Verdantas

1555 West Main St Newark, OH 43055

Amanda Spencer – <u>aspencer@verdantas.com</u>

Joe Wolfe – <u>jwolfe@verdantas.com</u>

The Preliminary Plat for this subdivision was approved in 2004, and after changes in ownership of the undeveloped land, the construction plan submittal generally conforms with the previous plat. The current submittal actually has 3 fewer lots than the Preliminary Plat showed. We are currently reviewing the construction plans for compliance, but bringing this to PC as public information at this point.