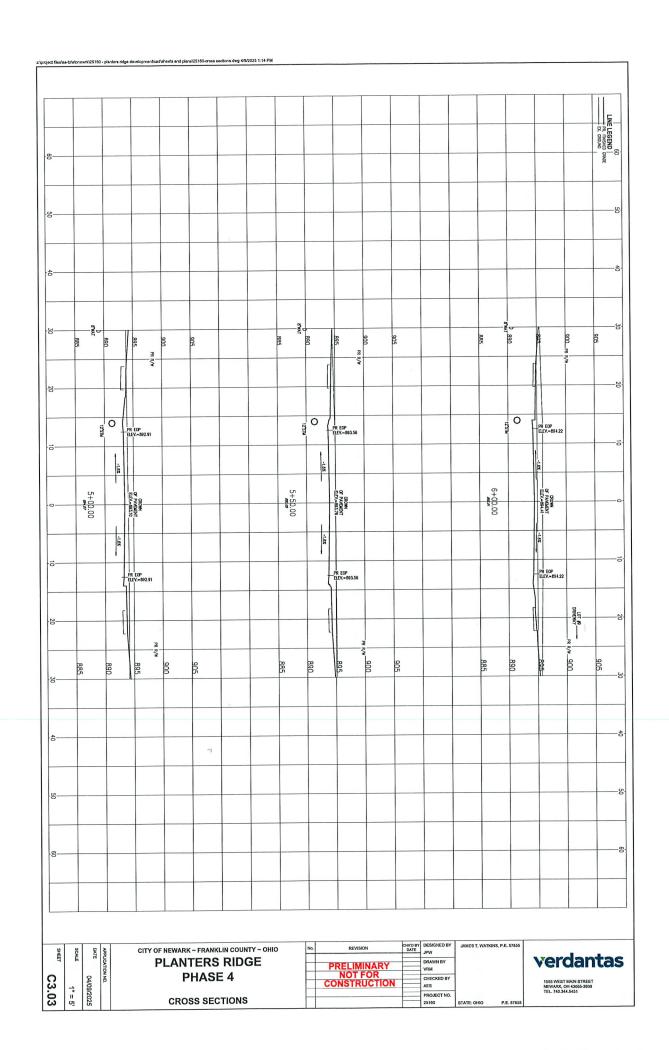

5. Construction Plan Submittal for PC-25-20 - Planters Ridge Subdivision, Phase 4

Owner: Stone Works Partners, LLC

1239 Cherry Valley Road SE

Newark, OH 43055

Eriech Horvath – <a href="mailto:ehorvath@stoneworksllc.com">ehorvath@stoneworksllc.com</a>

Engineer: Verdantas

1555 West Main St Newark, OH 43055

Amanda Spencer – <u>aspencer@verdantas.com</u>

Joe Wolfe – <u>jwolfe@verdantas.com</u>

The Preliminary Plat for this subdivision was approved in 2004, and after changes in ownership of the undeveloped land, the construction plan submittal generally conforms with the previous plat. The current submittal actually has 3 fewer lots than the Preliminary Plat showed. We are currently reviewing the construction plans for compliance, but bringing this to PC as public information at this point.