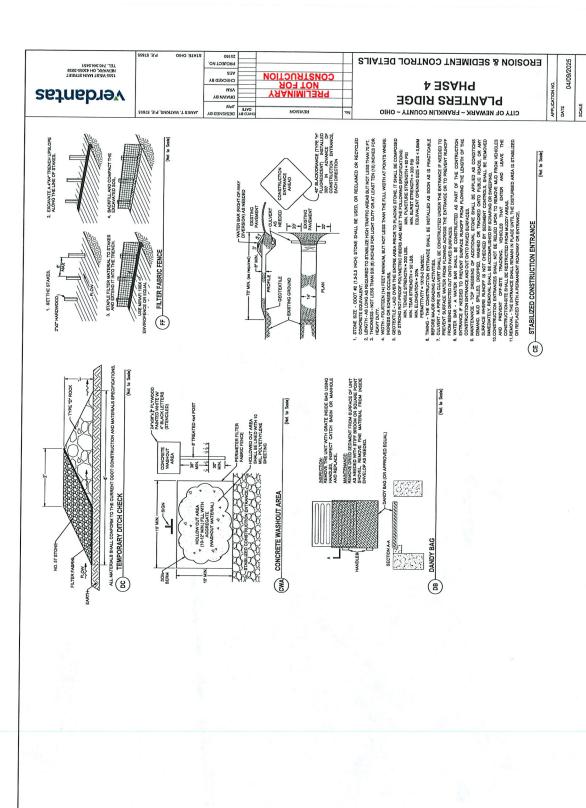

5. Construction Plan Submittal for PC-25-20 - Planters Ridge Subdivision, Phase 4

Owner: Stone Works Partners, LLC

1239 Cherry Valley Road SE

Newark, OH 43055

Eriech Horvath – <a href="mailto:ehorvath@stoneworksllc.com">ehorvath@stoneworksllc.com</a>

Engineer: Verdantas

1555 West Main St Newark, OH 43055

Amanda Spencer – <u>aspencer@verdantas.com</u>

Joe Wolfe – <u>jwolfe@verdantas.com</u>

The Preliminary Plat for this subdivision was approved in 2004, and after changes in ownership of the undeveloped land, the construction plan submittal generally conforms with the previous plat. The current submittal actually has 3 fewer lots than the Preliminary Plat showed. We are currently reviewing the construction plans for compliance, but bringing this to PC as public information at this point.