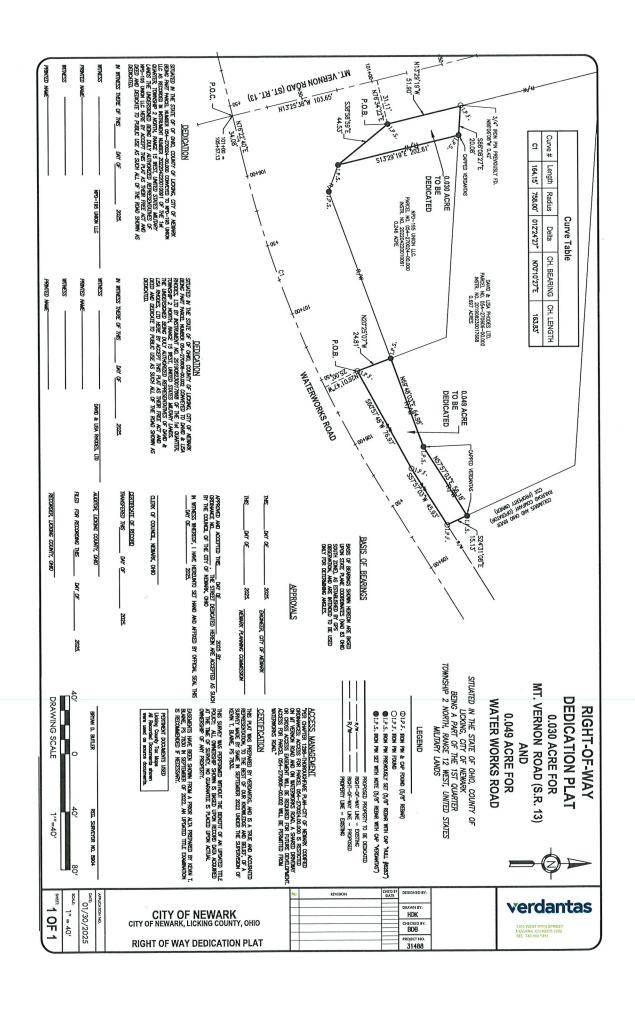

1851 Cherry Valley Road Newark, OH 43055 Sheric59@hotmail.com

7. PC-24-59 Right-of-Way Dedication for Waterworks Road at Mt. Vernon Road, 1110 Mt. Vernon Road

Owners: NDP-195 Union LLC, Patrick Sullivan

PO Box 4532

Newark, OH 43055

Sullivan@newarkcic.com

David & Lisa Rhodes Ltd. 723 Granville Road Newark, OH 43055 Rhoder1@yahoo.com

MISCELLANEOUS – ADMINISTRATIVE APPROVALS

There are none this meeting.

THE NEXT SCHEDULED PLANNING COMMISSION MEETING WILL BE HELD ON TUESDAY, JULY 8, 2025, 6:00 P.M. THE DEADLINE FOR AGENDA ITEM SUBMITTAL IS MONDAY, JUNE 16, 2025, 4:30 P.M.