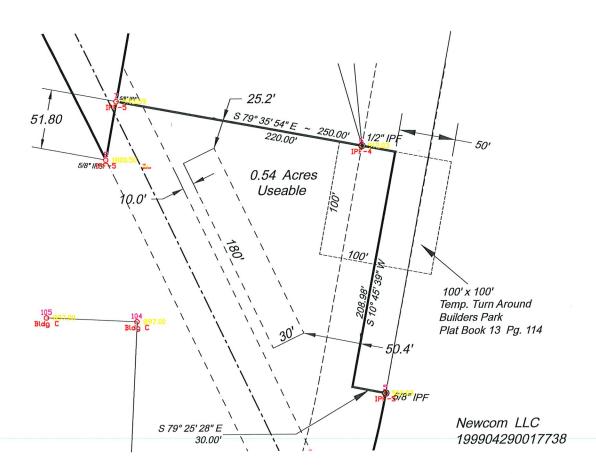

#### **NEW BUSINESS**

6. Site Plan Review for PC-25-24 – Site Plan Review for new storage unit building, West Main Warehouses LLC, 105 Builders Drive

Owner / Applicant: West Main Warehouses LLC – Michael Correll

1851 Cherry Valley Road Newark, OH 43055 Sheric59@hotmail.com

7. PC-24-59 Right-of-Way Dedication for Waterworks Road at Mt. Vernon Road, 1110 Mt. Vernon Road

Owners: NDP-195 Union LLC, Patrick Sullivan