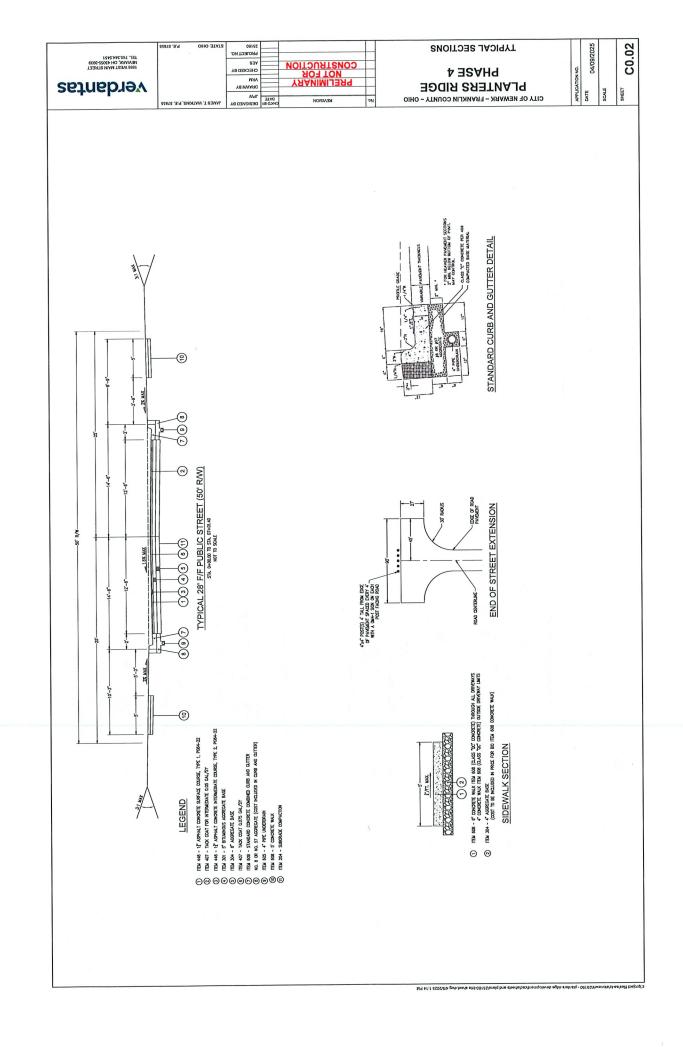

5. Construction Plan Submittal for PC-25-20 - Planters Ridge Subdivision, Phase 4

Owner: Stone Works Partners, LLC

1239 Cherry Valley Road SE

Newark, OH 43055

Eriech Horvath – <a href="mailto:ehorvath@stoneworksllc.com">ehorvath@stoneworksllc.com</a>

Engineer: Verdantas

1555 West Main St Newark, OH 43055

Amanda Spencer – <u>aspencer@verdantas.com</u>

Joe Wolfe – <u>jwolfe@verdantas.com</u>

The Preliminary Plat for this subdivision was approved in 2004, and after changes in ownership of the undeveloped land, the construction plan submittal generally conforms with the previous plat. The current submittal actually has 3 fewer lots than the Preliminary Plat showed. We are currently reviewing the construction plans for compliance, but bringing this to PC as public information at this point.