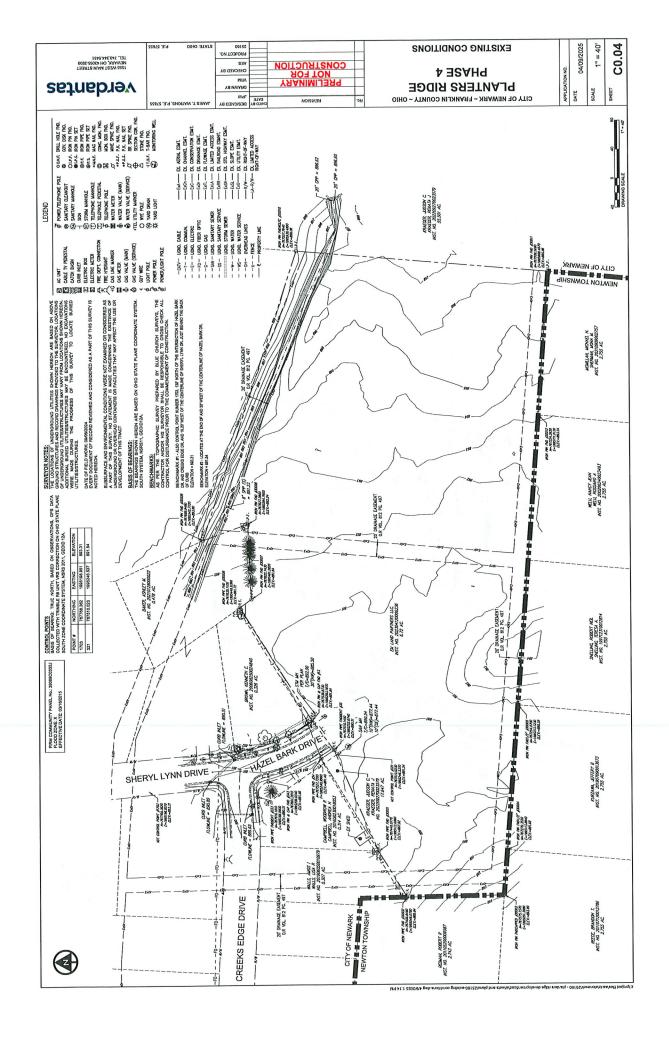

5. Construction Plan Submittal for PC-25-20 - Planters Ridge Subdivision, Phase 4

Owner: Stone Works Partners, LLC

1239 Cherry Valley Road SE

Newark, OH 43055

Eriech Horvath – <a href="mailto:ehorvath@stoneworksllc.com">ehorvath@stoneworksllc.com</a>

Engineer: Verdantas

1555 West Main St Newark, OH 43055

Amanda Spencer – <u>aspencer@verdantas.com</u>

Joe Wolfe – <u>jwolfe@verdantas.com</u>

The Preliminary Plat for this subdivision was approved in 2004, and after changes in ownership of the undeveloped land, the construction plan submittal generally conforms with the previous plat. The current submittal actually has 3 fewer lots than the Preliminary Plat showed. We are currently reviewing the construction plans for compliance, but bringing this to PC as public information at this point.