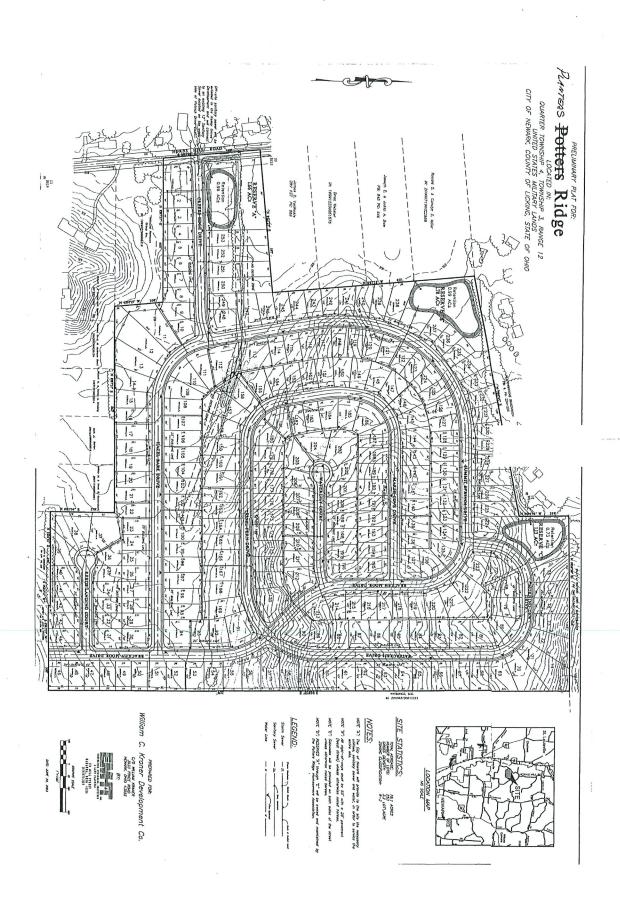

5. Construction Plan Submittal for PC-25-20 - Planters Ridge Subdivision, Phase 4

Owner: Stone Works Partners, LLC

1239 Cherry Valley Road SE

Newark, OH 43055

Eriech Horvath – <a href="mailto:ehorvath@stoneworksllc.com">ehorvath@stoneworksllc.com</a>

Engineer: Verdantas

1555 West Main St Newark, OH 43055

Amanda Spencer – <u>aspencer@verdantas.com</u>

Joe Wolfe – <u>jwolfe@verdantas.com</u>

The Preliminary Plat for this subdivision was approved in 2004, and after changes in ownership of the undeveloped land, the construction plan submittal generally conforms with the previous plat. The current submittal actually has 3 fewer lots than the Preliminary Plat showed. We are currently reviewing the construction plans for compliance, but bringing this to PC as public information at this point.