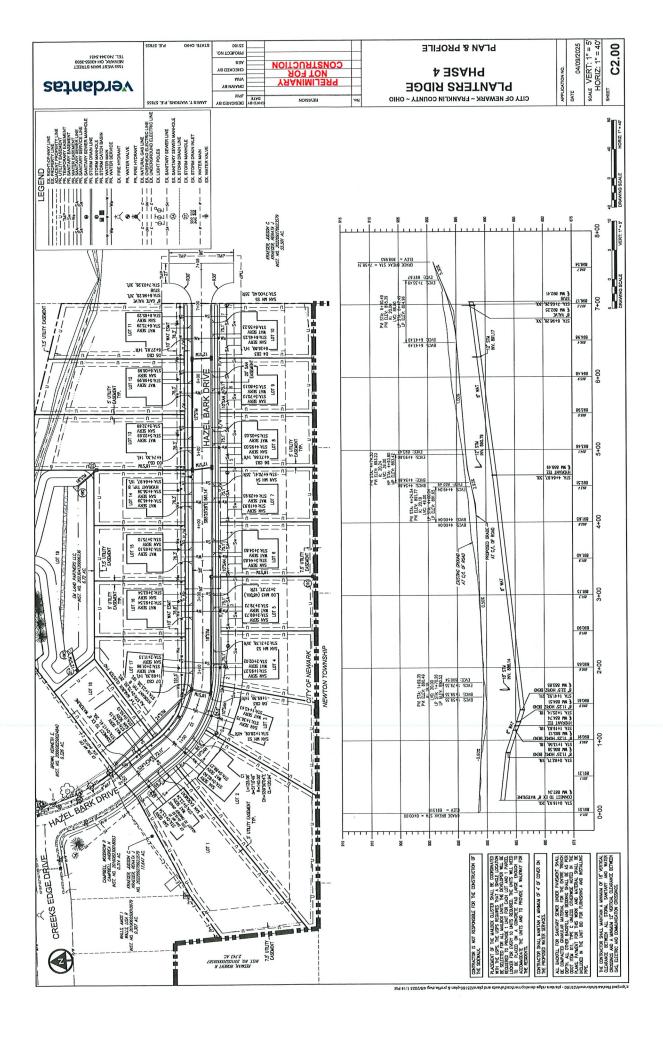

5. Construction Plan Submittal for PC-25-20 - Planters Ridge Subdivision, Phase 4

Owner: Stone Works Partners, LLC

1239 Cherry Valley Road SE

Newark, OH 43055

Eriech Horvath – <a href="mailto:ehorvath@stoneworksllc.com">ehorvath@stoneworksllc.com</a>

Engineer: Verdantas

1555 West Main St Newark, OH 43055

Amanda Spencer – <u>aspencer@verdantas.com</u>

Joe Wolfe – <u>jwolfe@verdantas.com</u>

The Preliminary Plat for this subdivision was approved in 2004, and after changes in ownership of the undeveloped land, the construction plan submittal generally conforms with the previous plat. The current submittal actually has 3 fewer lots than the Preliminary Plat showed. We are currently reviewing the construction plans for compliance, but bringing this to PC as public information at this point.