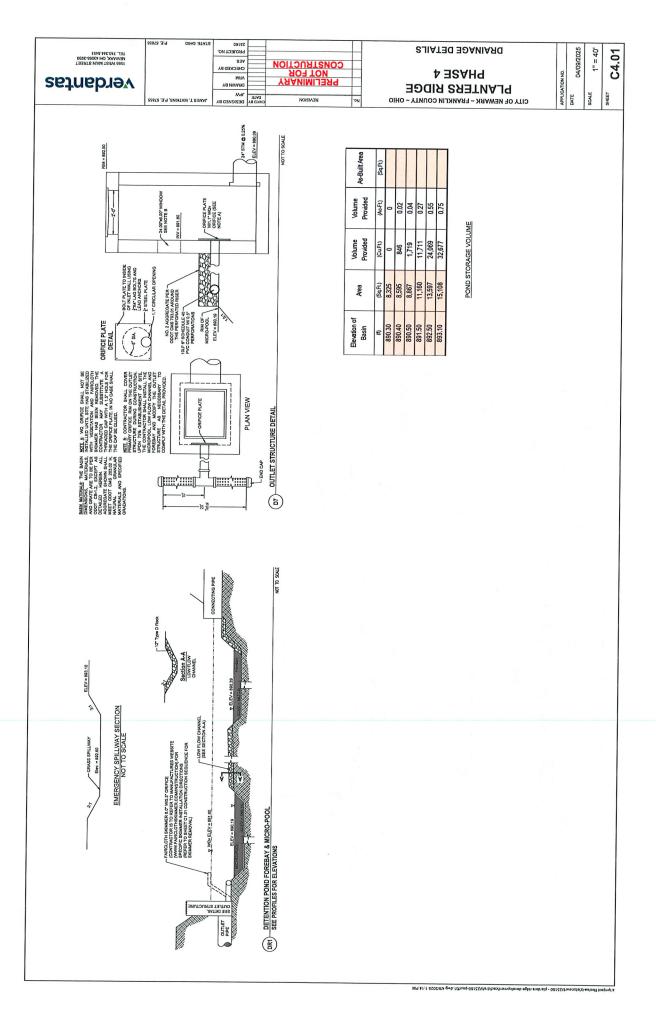

5. Construction Plan Submittal for PC-25-20 - Planters Ridge Subdivision, Phase 4

Owner: Stone Works Partners, LLC

1239 Cherry Valley Road SE

Newark, OH 43055

Eriech Horvath – <a href="mailto:ehorvath@stoneworksllc.com">ehorvath@stoneworksllc.com</a>

Engineer: Verdantas

1555 West Main St Newark, OH 43055

Amanda Spencer – <u>aspencer@verdantas.com</u>

Joe Wolfe – <u>jwolfe@verdantas.com</u>

The Preliminary Plat for this subdivision was approved in 2004, and after changes in ownership of the undeveloped land, the construction plan submittal generally conforms with the previous plat. The current submittal actually has 3 fewer lots than the Preliminary Plat showed. We are currently reviewing the construction plans for compliance, but bringing this to PC as public information at this point.