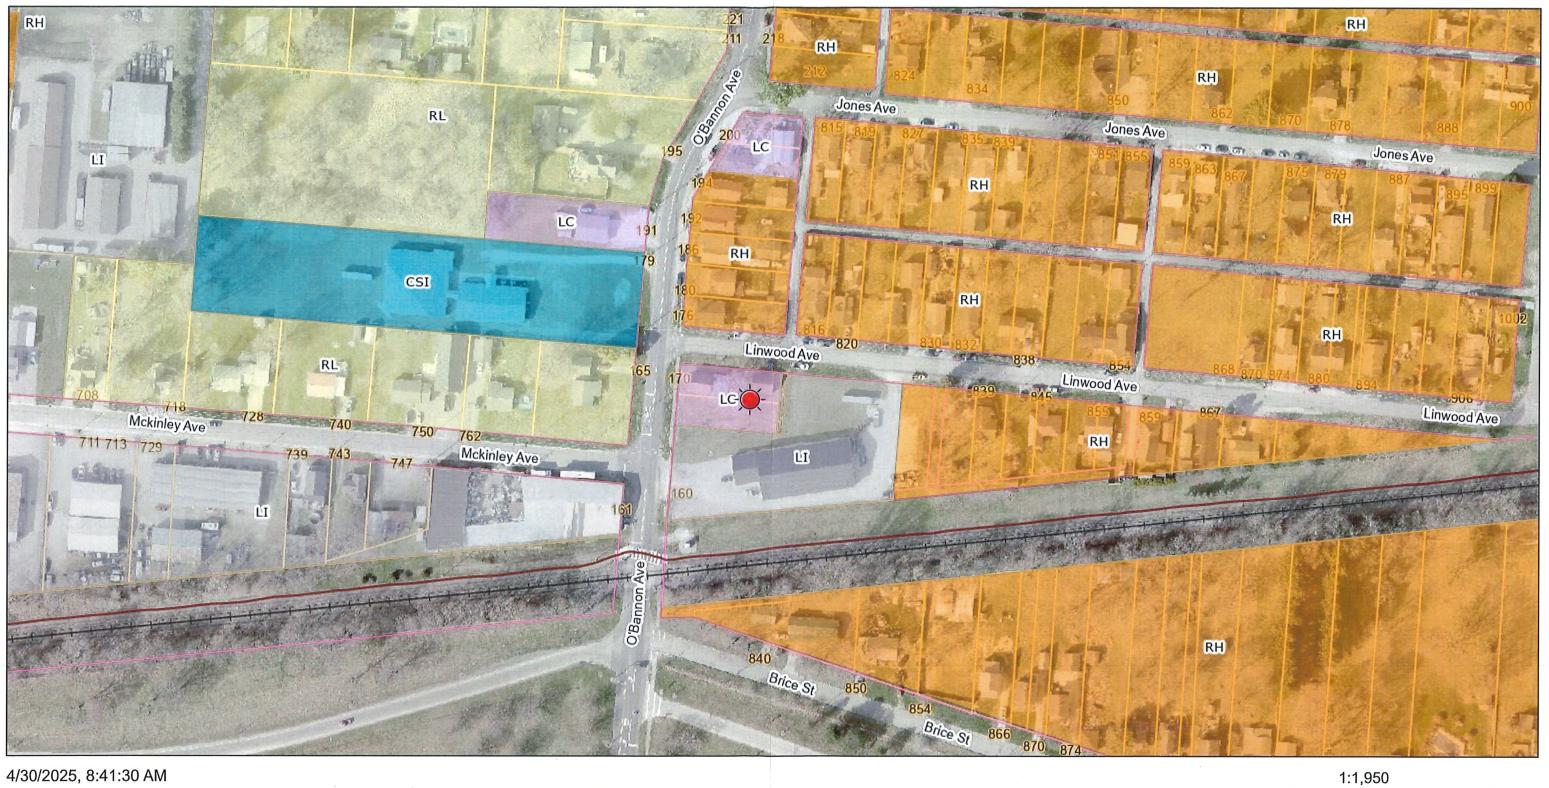

#### **PUBLIC HEARING**

3. ZONING CHANGE FOR 170 OBANNON AVE., NEWARK OHIO

Application Number: PC-25-21

Owner: Connie and Steve Westbrook

Applicant: Kyle Michalek

Current Zoning: LC – Limited Commercial Proposed Zoning: LI – Limited Industrial

BY: ORDINANCE NO. 25-17

AN ORDINANCE CHANGING THE ZONING CLASSIFICATION OF CERTAIN REAL PROPERTY, GENERALLY DESCRIBED AS 170 OBANNON AVENUE, CITY OF NEWARK, LICKING COUNTY, OHIO, PARCEL TAX ID #054-198390-00.000 AND PARCEL TAX ID#054-198396-00.000, FROM THAT OF LC LIMITED COMMERCIAL ZONING DISTRICT TO LI LIMITED INDUSTRIAL ZONING DISTRICT, ZONING CODE OF THE CITY OF NEWARK, OHIO.

Property Address: Permanent Parcel Nos.:

170 O'Bannon Avenue, Newark, Ohio 43055 054-198390-00.000 and 054-198396-00.000

Prior Reference:

Reference: Volume 387, Page 971, Official Record, Licking County, Ohio
ESTATE OF DONNA MAE STACK AKA DONNA M STACK 2006-0389