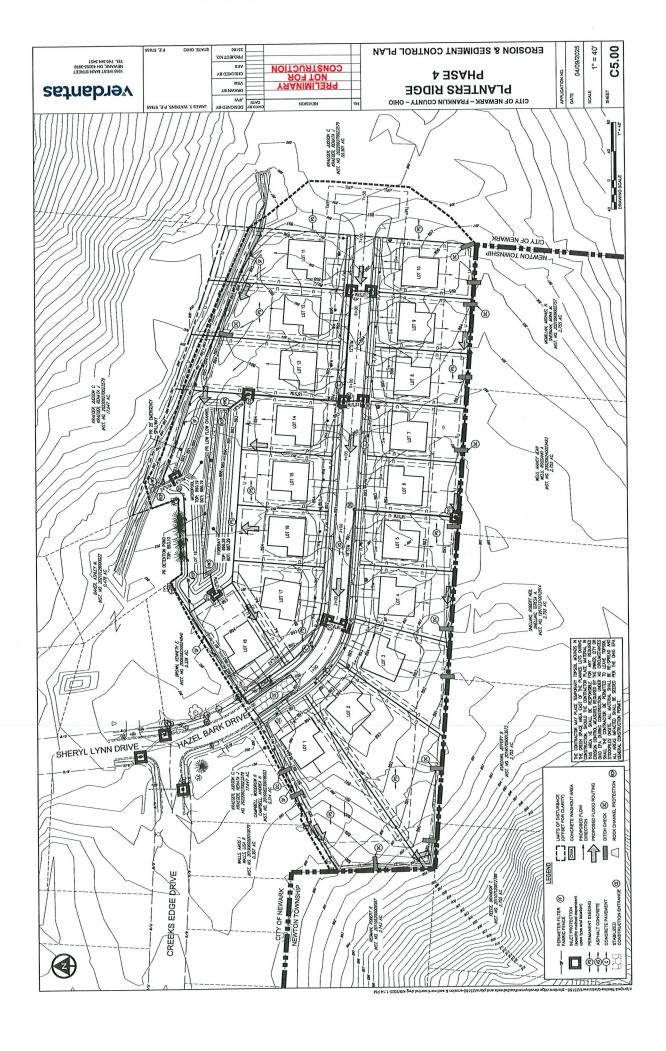

5. Construction Plan Submittal for PC-25-20 - Planters Ridge Subdivision, Phase 4

Owner: Stone Works Partners, LLC

1239 Cherry Valley Road SE

Newark, OH 43055

Eriech Horvath – <a href="mailto:ehorvath@stoneworksllc.com">ehorvath@stoneworksllc.com</a>

Engineer: Verdantas

1555 West Main St Newark, OH 43055

Amanda Spencer – <u>aspencer@verdantas.com</u>

Joe Wolfe – <u>jwolfe@verdantas.com</u>

The Preliminary Plat for this subdivision was approved in 2004, and after changes in ownership of the undeveloped land, the construction plan submittal generally conforms with the previous plat. The current submittal actually has 3 fewer lots than the Preliminary Plat showed. We are currently reviewing the construction plans for compliance, but bringing this to PC as public information at this point.