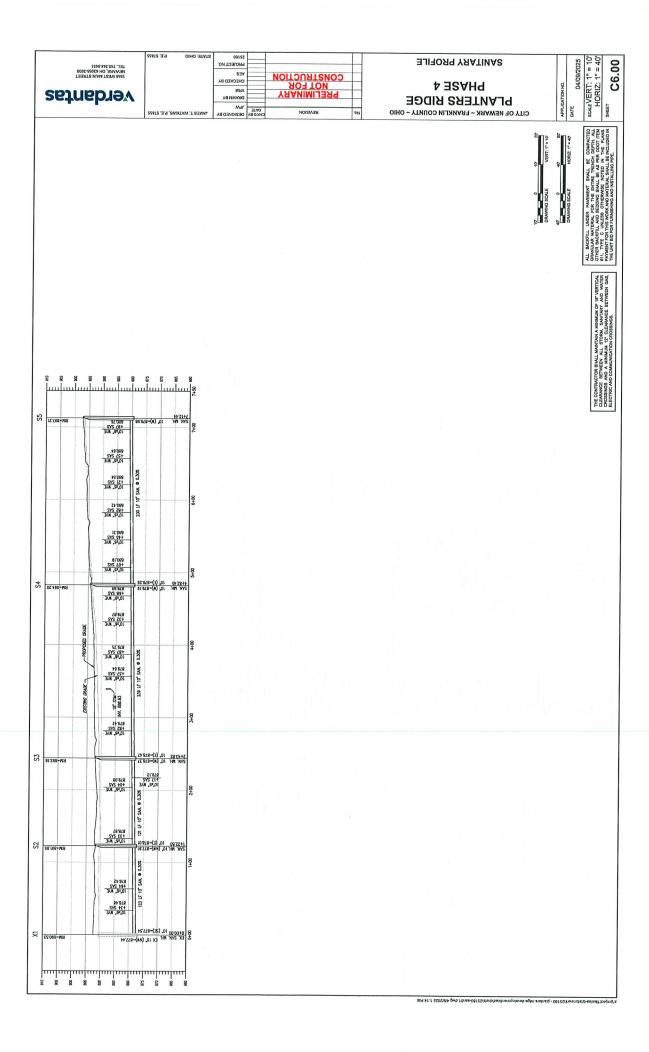

5. Construction Plan Submittal for PC-25-20 - Planters Ridge Subdivision, Phase 4

Owner: Stone Works Partners, LLC

1239 Cherry Valley Road SE

Newark, OH 43055

Eriech Horvath – <a href="mailto:ehorvath@stoneworksllc.com">ehorvath@stoneworksllc.com</a>

Engineer: Verdantas

1555 West Main St Newark, OH 43055

Amanda Spencer – <u>aspencer@verdantas.com</u>

Joe Wolfe – <u>jwolfe@verdantas.com</u>

The Preliminary Plat for this subdivision was approved in 2004, and after changes in ownership of the undeveloped land, the construction plan submittal generally conforms with the previous plat. The current submittal actually has 3 fewer lots than the Preliminary Plat showed. We are currently reviewing the construction plans for compliance, but bringing this to PC as public information at this point.