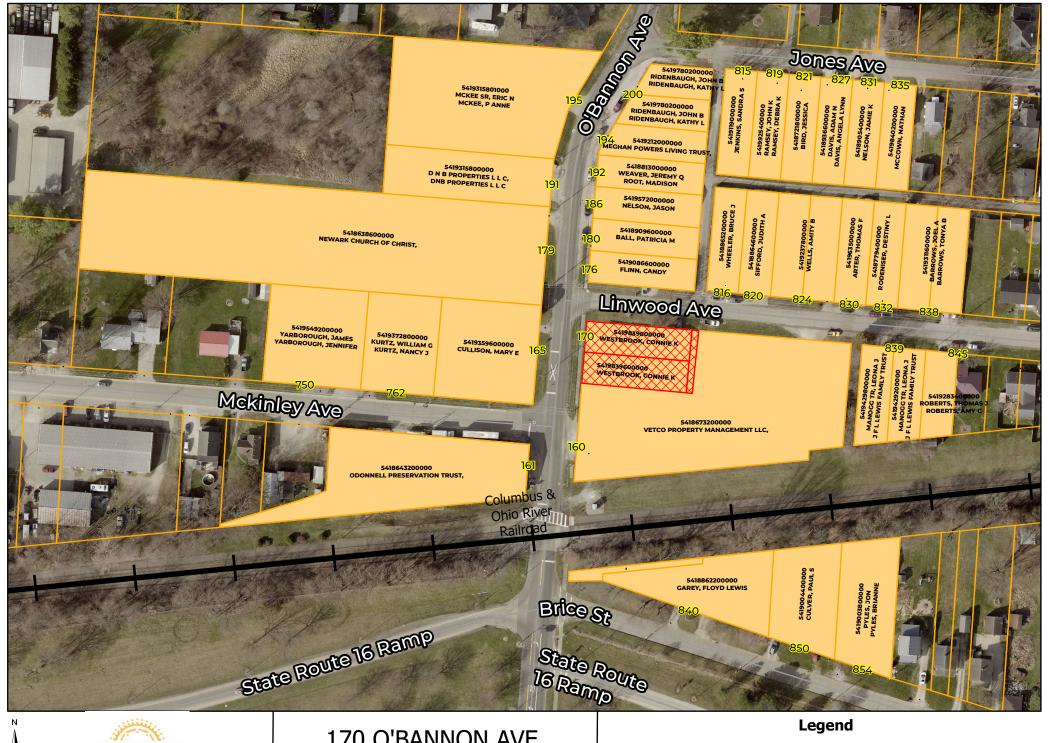

#### **PUBLIC HEARING**

3. ZONING CHANGE FOR 170 OBANNON AVE., NEWARK OHIO

Application Number: PC-25-21

Owner: Connie and Steve Westbrook

Applicant: Kyle Michalek

Current Zoning: LC – Limited Commercial Proposed Zoning: LI – Limited Industrial

BY: ORDINANCE NO. 25-17

AN ORDINANCE CHANGING THE ZONING CLASSIFICATION OF CERTAIN REAL PROPERTY, GENERALLY DESCRIBED AS 170 OBANNON AVENUE, CITY OF NEWARK, LICKING COUNTY, OHIO, PARCEL TAX ID #054-198390-00.000 AND PARCEL TAX ID#054-198396-00.000, FROM THAT OF LC LIMITED COMMERCIAL ZONING DISTRICT TO LI LIMITED INDUSTRIAL ZONING DISTRICT, ZONING CODE OF THE CITY OF NEWARK, OHIO.

Property Address: Permanent Parcel Nos.:

170 O'Bannon Avenue, Newark, Ohio 43055 054-198390-00.000 and 054-198396-00.000

Prior Reference:

Reference: Volume 387, Page 971, Official Record, Licking County, Ohio
ESTATE OF DONNA MAE STACK AKA DONNA M STACK 2006-0389