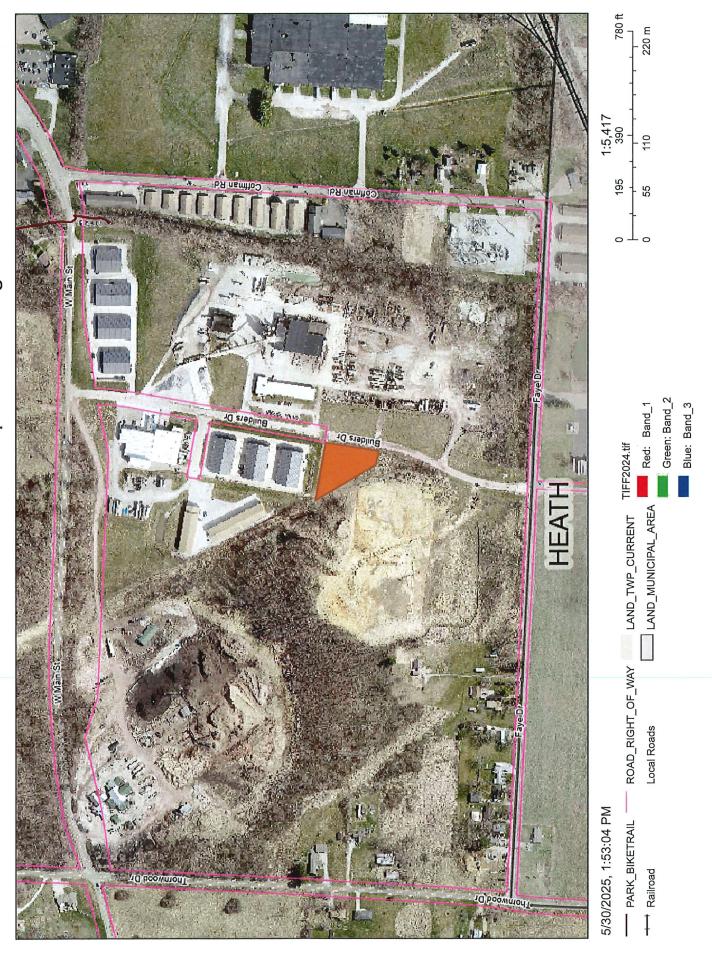

#### **NEW BUSINESS**

6. Site Plan Review for PC-25-24 – Site Plan Review for new storage unit building, West Main Warehouses LLC, 105 Builders Drive

Owner / Applicant: West Main Warehouses LLC – Michael Correll

1851 Cherry Valley Road Newark, OH 43055 Sheric59@hotmail.com

7. PC-24-59 Right-of-Way Dedication for Waterworks Road at Mt. Vernon Road, 1110 Mt. Vernon Road

Owners: NDP-195 Union LLC, Patrick Sullivan