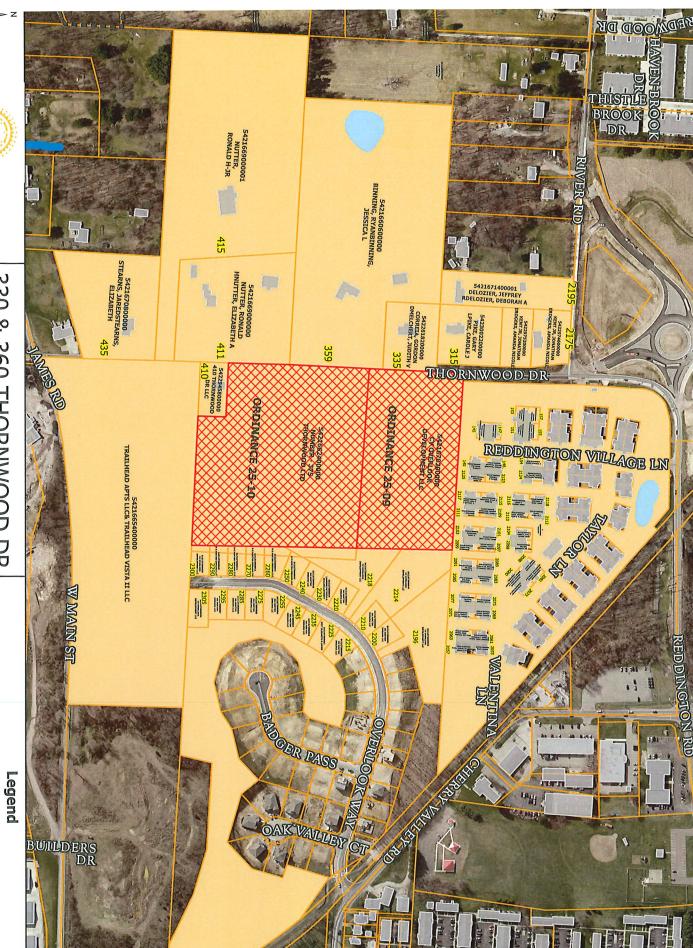

Proposed Zoning: DC - Downtown

4. RECOMMENDATION FOR ZONING CHANGE FOR 330 THORNWOOD DR., NEWARK OHIO

Application Number: PC-25-16 Owner: Layman Stephen T et al.

**Applicant: Scott Hartley** 

Current Zoning: MFC – Multi-Family Condo Proposed Zoning: MFH – Multi-Family High Rise

5. RECOMMENDATION FOR ZONING CHANGE FOR 360 THORNWOOD DR., NEWARK OHIO

Application Number: PC-25-15 Owner: Layman Stephen T et al.

**Applicant: Scott Hartley** 

Current Zoning: MFC – Multi-Family Condo Proposed Zoning: MFH – Multi-Family High Rise