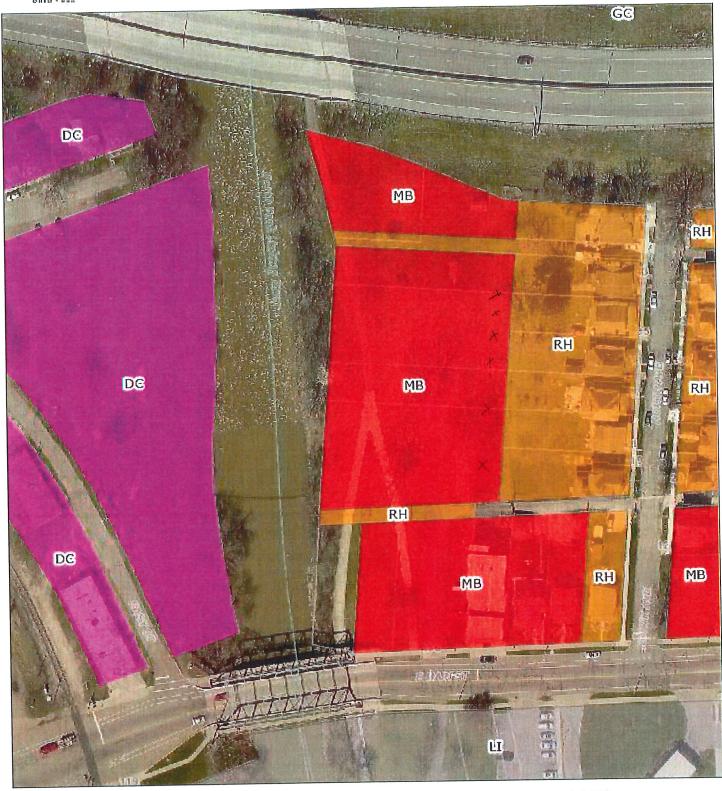

## **OLD BUSINESS**

3. RECOMMENDATION FOR ZONING CHANGE FOR 134 EAST MAIN ST., NEWARK OHIO

Application Number: PC-25-14 Owner: RJR LLC / Rex Romine Applicant: Kimberly Keith

Current Zoning: MB – Medium Intensity Business

Proposed Zoning: DC - Downtown

4. RECOMMENDATION FOR ZONING CHANGE FOR 330 THORNWOOD DR., NEWARK OHIO

Application Number: PC-25-16 Owner: Layman Stephen T et al.

**Applicant: Scott Hartley** 

Current Zoning: MFC – Multi-Family Condo Proposed Zoning: MFH – Multi-Family High Rise

Location: 134 E. Main St., Newark, Ohio 43055

Current Zoning Classification: MB – Medium Intensity Business

Requested Zoning Classification: DC - Downtown

Owner/Applicant: RJR LLC / Rex Romine / Kimberly Keith

1. The zoning classification for the parcel at 134 E. Main Street shall be changed to DC -Downtown District. Ordinance 25-08 is recommended for passage and approval by Council.

Sincerely,

**David Rhodes** 