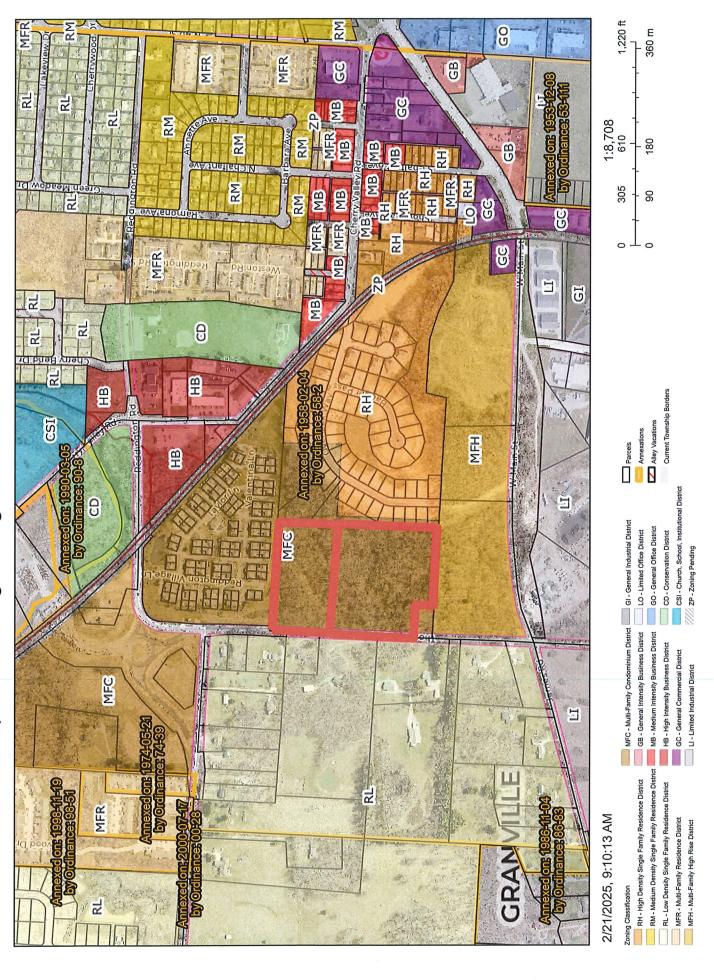

Proposed Zoning: DC - Downtown

4. RECOMMENDATION FOR ZONING CHANGE FOR 330 THORNWOOD DR., NEWARK OHIO

Application Number: PC-25-16 Owner: Layman Stephen T et al.

**Applicant: Scott Hartley** 

Current Zoning: MFC – Multi-Family Condo Proposed Zoning: MFH – Multi-Family High Rise

5. RECOMMENDATION FOR ZONING CHANGE FOR 360 THORNWOOD DR., NEWARK OHIO

Application Number: PC-25-15 Owner: Layman Stephen T et al.

**Applicant: Scott Hartley** 

Current Zoning: MFC – Multi-Family Condo Proposed Zoning: MFH – Multi-Family High Rise