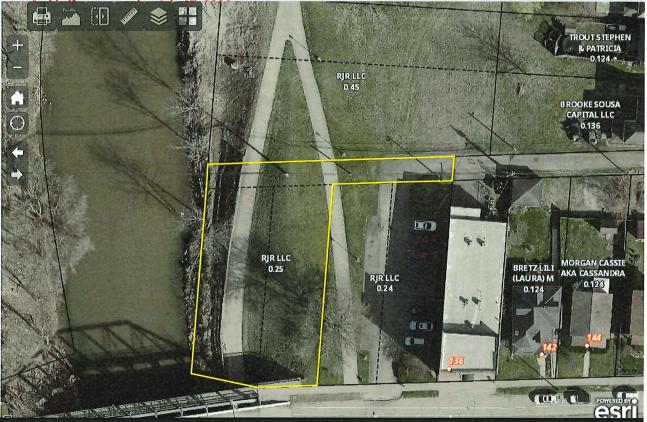

## **OLD BUSINESS**

3. RECOMMENDATION FOR ZONING CHANGE FOR 134 EAST MAIN ST., NEWARK OHIO

Application Number: PC-25-14 Owner: RJR LLC / Rex Romine Applicant: Kimberly Keith

Current Zoning: MB – Medium Intensity Business

Proposed Zoning: DC - Downtown

4. RECOMMENDATION FOR ZONING CHANGE FOR 330 THORNWOOD DR., NEWARK OHIO

Application Number: PC-25-16 Owner: Layman Stephen T et al.

**Applicant: Scott Hartley** 

Current Zoning: MFC – Multi-Family Condo Proposed Zoning: MFH – Multi-Family High Rise

Location: 134 E. Main St., Newark, Ohio 43055

Current Zoning Classification: MB – Medium Intensity Business

Requested Zoning Classification: DC - Downtown

Owner/Applicant: RJR LLC / Rex Romine / Kimberly Keith

# City of Newark Planning Commission Zoning District Change Application

Zoning File #\_
PC Application # PC 5-14
Date Received: 2-14-35
Received by: 4
Amount Due:\$300.00 \*/
Paid By: (circle one)
Check # 2186 Gash