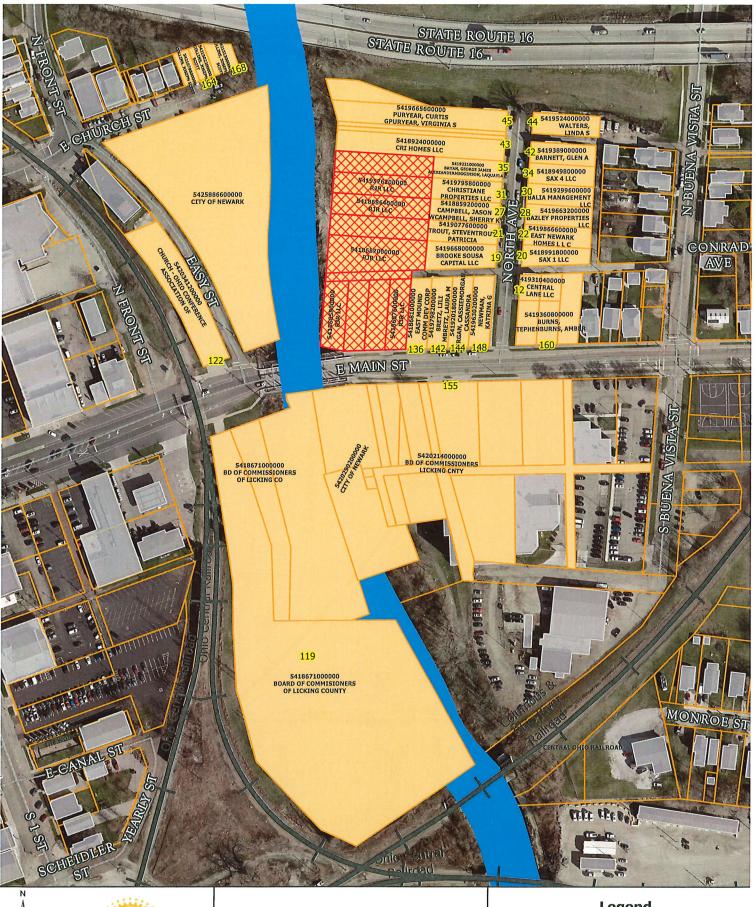

## **OLD BUSINESS**

3. RECOMMENDATION FOR ZONING CHANGE FOR 134 EAST MAIN ST., NEWARK OHIO

Application Number: PC-25-14 Owner: RJR LLC / Rex Romine Applicant: Kimberly Keith

Current Zoning: MB – Medium Intensity Business

Proposed Zoning: DC - Downtown

4. RECOMMENDATION FOR ZONING CHANGE FOR 330 THORNWOOD DR., NEWARK OHIO

Application Number: PC-25-16 Owner: Layman Stephen T et al.

**Applicant: Scott Hartley** 

Current Zoning: MFC – Multi-Family Condo Proposed Zoning: MFH – Multi-Family High Rise

Location: 134 E. Main St., Newark, Ohio 43055

Current Zoning Classification: MB – Medium Intensity Business

Requested Zoning Classification: DC - Downtown

Owner/Applicant: RJR LLC / Rex Romine / Kimberly Keith

1. The zoning classification for the parcel at 134 E. Main Street shall be changed to DC -Downtown District. Ordinance 25-08 is recommended for passage and approval by Council.

Sincerely,

**David Rhodes** 