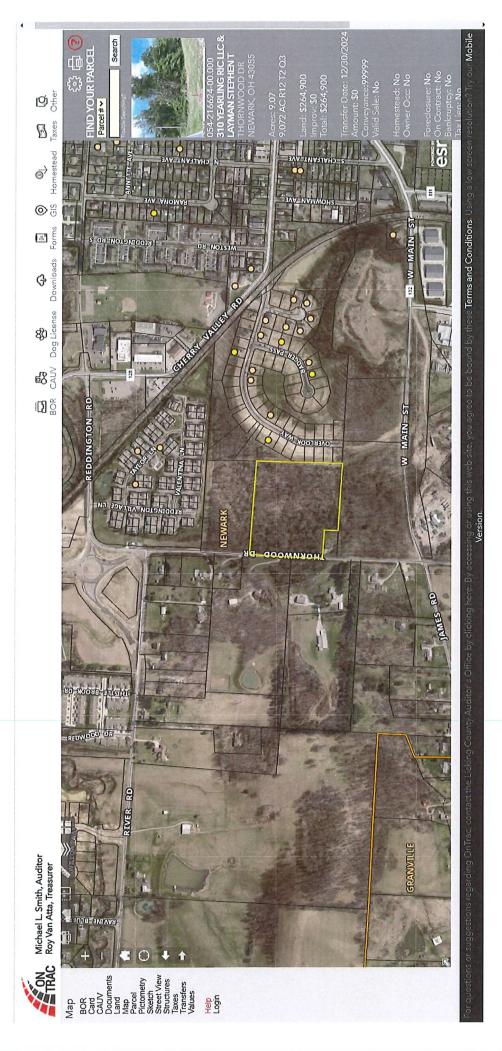

5. RECOMMENDATION FOR ZONING CHANGE FOR 360 THORNWOOD DR., NEWARK OHIO

Application Number: PC-25-15 Owner: Layman Stephen T et al.

**Applicant: Scott Hartley** 

Current Zoning: MFC – Multi-Family Condo Proposed Zoning: MFH – Multi-Family High Rise