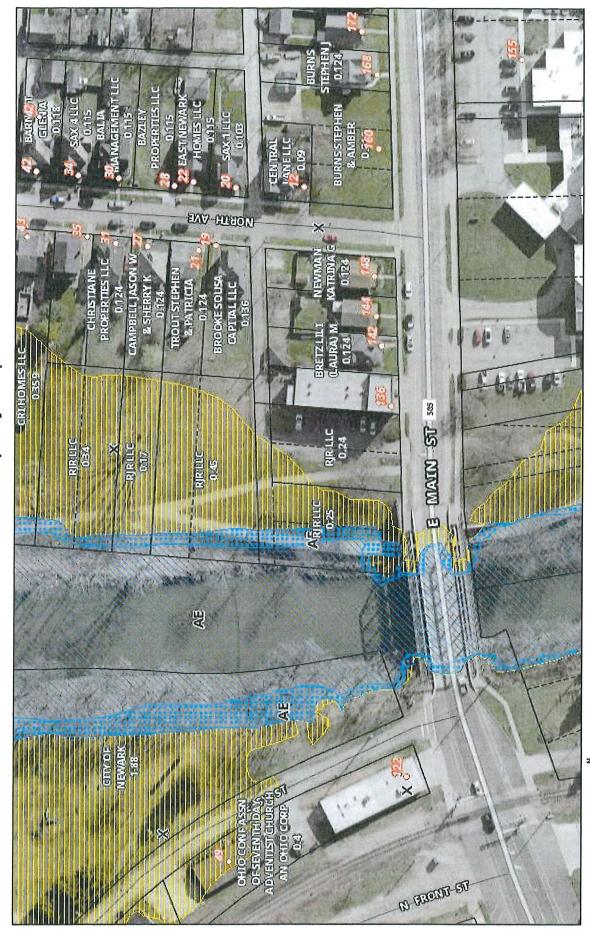

## **OLD BUSINESS**

3. RECOMMENDATION FOR ZONING CHANGE FOR 134 EAST MAIN ST., NEWARK OHIO

Application Number: PC-25-14 Owner: RJR LLC / Rex Romine Applicant: Kimberly Keith

Current Zoning: MB – Medium Intensity Business

Proposed Zoning: DC - Downtown

4. RECOMMENDATION FOR ZONING CHANGE FOR 330 THORNWOOD DR., NEWARK OHIO

Application Number: PC-25-16 Owner: Layman Stephen T et al.

**Applicant: Scott Hartley** 

Current Zoning: MFC – Multi-Family Condo Proposed Zoning: MFH – Multi-Family High Rise

Location: 134 E. Main St., Newark, Ohio 43055

Current Zoning Classification: MB – Medium Intensity Business

Requested Zoning Classification: DC - Downtown

Owner/Applicant: RJR LLC / Rex Romine / Kimberly Keith

1. The zoning classification for the parcel at 134 E. Main Street shall be changed to DC -Downtown District. Ordinance 25-08 is recommended for passage and approval by Council.

Sincerely,

**David Rhodes** 