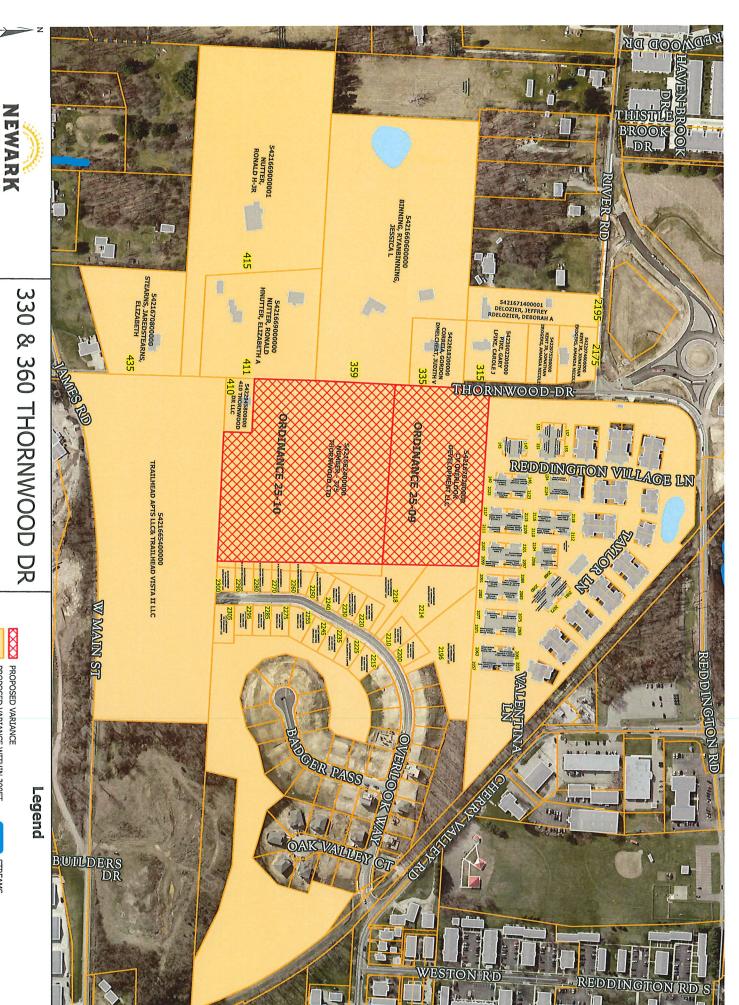

Proposed Zoning: DC - Downtown

4. RECOMMENDATION FOR ZONING CHANGE FOR 330 THORNWOOD DR., NEWARK OHIO

Application Number: PC-25-16 Owner: Layman Stephen T et al.

**Applicant: Scott Hartley** 

Current Zoning: MFC – Multi-Family Condo Proposed Zoning: MFH – Multi-Family High Rise

5. RECOMMENDATION FOR ZONING CHANGE FOR 360 THORNWOOD DR., NEWARK OHIO

Application Number: PC-25-15 Owner: Layman Stephen T et al.

**Applicant: Scott Hartley** 

Current Zoning: MFC – Multi-Family Condo Proposed Zoning: MFH – Multi-Family High Rise