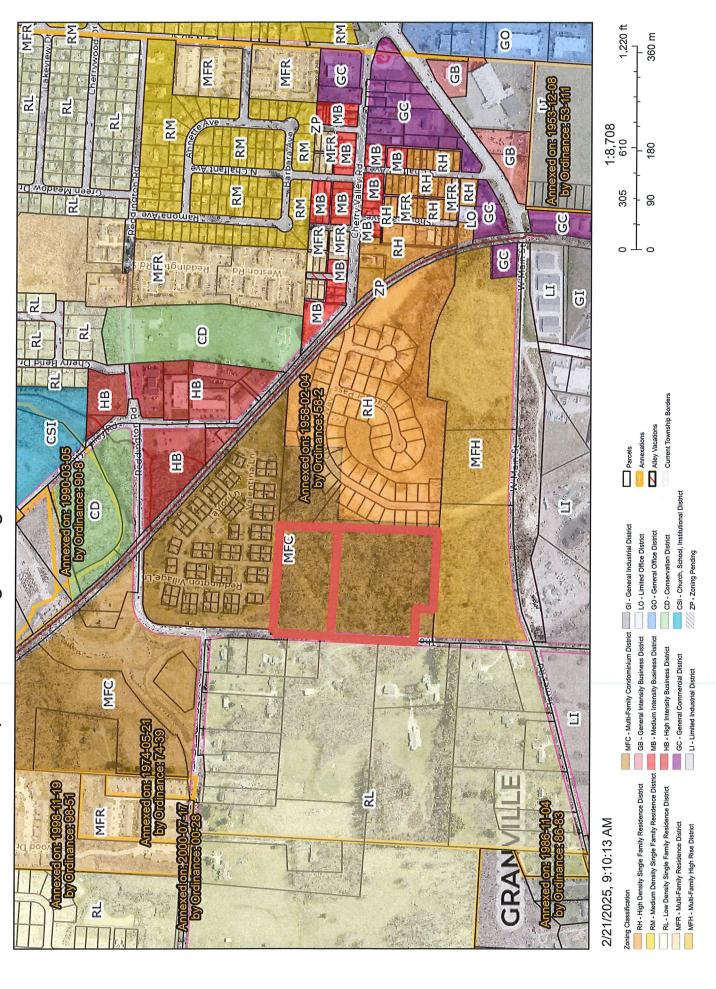

Proposed Zoning: DC - Downtown

4. RECOMMENDATION FOR ZONING CHANGE FOR 330 THORNWOOD DR., NEWARK OHIO

Application Number: PC-25-16 Owner: Layman Stephen T et al.

**Applicant: Scott Hartley** 

Current Zoning: MFC – Multi-Family Condo Proposed Zoning: MFH – Multi-Family High Rise

5. RECOMMENDATION FOR ZONING CHANGE FOR 360 THORNWOOD DR., NEWARK OHIO

Application Number: PC-25-15 Owner: Layman Stephen T et al.

**Applicant: Scott Hartley** 

Current Zoning: MFC – Multi-Family Condo Proposed Zoning: MFH – Multi-Family High Rise