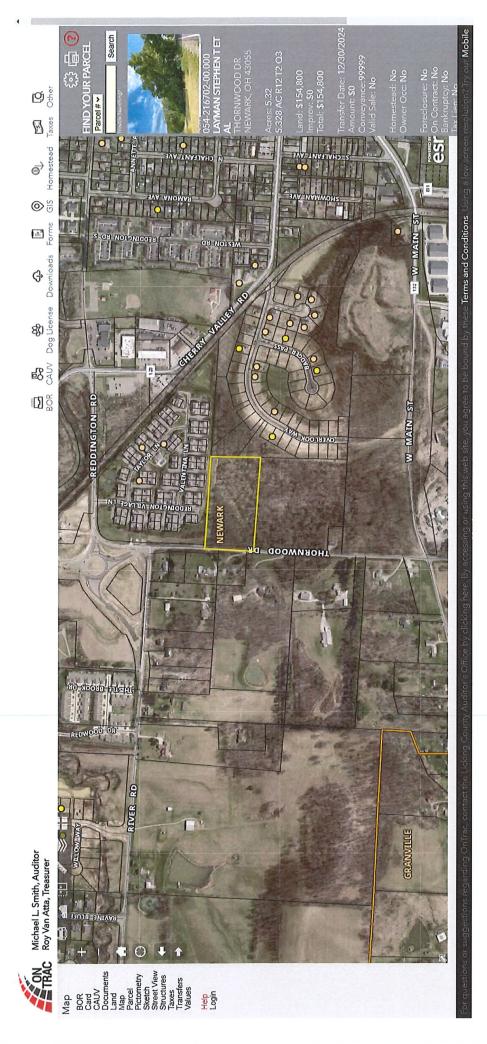

Proposed Zoning: DC - Downtown

4. RECOMMENDATION FOR ZONING CHANGE FOR 330 THORNWOOD DR., NEWARK OHIO

Application Number: PC-25-16 Owner: Layman Stephen T et al.

**Applicant: Scott Hartley** 

Current Zoning: MFC – Multi-Family Condo Proposed Zoning: MFH – Multi-Family High Rise